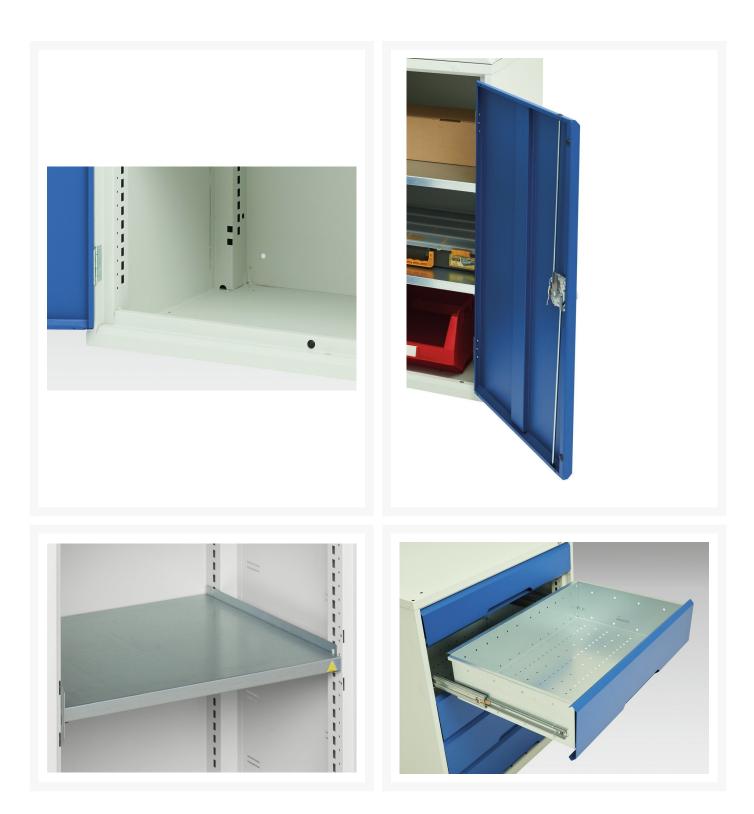

#### **Short Description**

verso kitted cupboard with 6 drawers, backpanels, worktop WxDxH: 1050x550x2000mm

### **Additional Information**

| Width                        | 1050                  |
|------------------------------|-----------------------|
| Depth                        | 550                   |
| Height                       | 2000                  |
| Customs tariff number        | 94032080              |
| Product material             | Sheet steel           |
| Product surface              | Powder coated         |
| Drawer Load Capacity         | 75 kg                 |
| Drawer height 1              | 125mm                 |
| Drawer 1 Internal Dimensions | 930mm x 430mm x 100mm |
| Drawer height 2              | 125mm                 |
| Drawer 2 Internal Dimensions | 930mm x 430mm x 100mm |
| Drawer height 3              | 125mm                 |
| Drawer 3 Internal Dimensions | 930mm x 430mm x 100mm |
| Drawer height 4              | 125mm                 |
| Drawer 4 Internal Dimensions | 930mm x 430mm x 100mm |
| Drawer height 5              | 175mm                 |
| Drawer 5 Internal Dimensions | 930mm x 430mm x 150mm |
| Drawer height 6              | 175mm                 |
| Drawer 6 Internal Dimensions | 930mm x 430mm x 150mm |
| Door type                    | Plain                 |
| Door height 1                | 1925 mm               |
| Number of shelves            | 1                     |
|                              |                       |