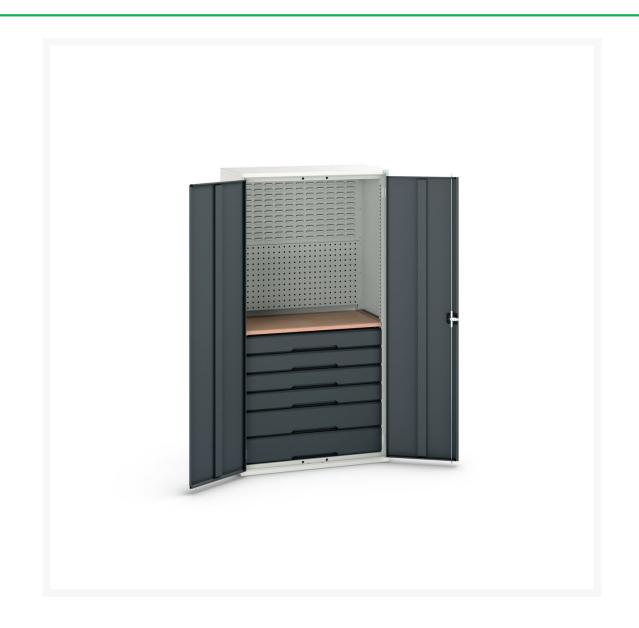

#### **Short Description**

verso kitted cupboard with 6 drawers, backpanels, worktop WxDxH: 1050x550x2000mm

### **Additional Information**

| Width                        | 1050                  |
|------------------------------|-----------------------|
| Depth                        | 550                   |
| Height                       | 2000                  |
| Customs tariff number        | 94032080              |
| Product material             | Sheet steel           |
| Product surface              | Powder coated         |
| Drawer Load Capacity         | 75 kg                 |
| Drawer height 1              | 125mm                 |
| Drawer 1 Internal Dimensions | 930mm x 430mm x 100mm |
| Drawer height 2              | 125mm                 |
| Drawer 2 Internal Dimensions | 930mm x 430mm x 100mm |
| Drawer height 3              | 125mm                 |
| Drawer 3 Internal Dimensions | 930mm x 430mm x 100mm |
| Drawer height 4              | 125mm                 |
| Drawer 4 Internal Dimensions | 930mm x 430mm x 100mm |
| Drawer height 5              | 175mm                 |
| Drawer 5 Internal Dimensions | 930mm x 430mm x 150mm |
| Drawer height 6              | 175mm                 |
| Drawer 6 Internal Dimensions | 930mm x 430mm x 150mm |
| Door type                    | Plain                 |
| Door height 1                | 1925 mm               |
| Number of shelves            | 1                     |
|                              |                       |