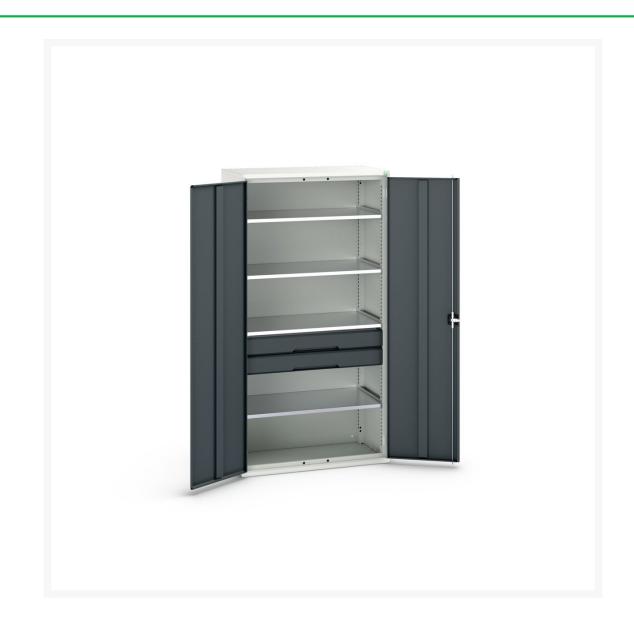

#### **Short Description**

verso kitted cupboard with 4 shelves, 2 drawers WxDxH: 1050x550x2000mm

### **Additional Information**

| Width                        | 1050                  |
|------------------------------|-----------------------|
| Depth                        | 550                   |
| Height                       | 2000                  |
| Customs tariff number        | 94032080              |
| Product material             | Sheet steel           |
| Product surface              | Powder coated         |
| Drawer Load Capacity         | 75 kg                 |
| Drawer height 1              | 125mm                 |
| Drawer 1 Internal Dimensions | 930mm x 430mm x 100mm |
| Drawer height 2              | 125mm                 |
| Drawer 2 Internal Dimensions | 930mm x 430mm x 100mm |
| Door type                    | Plain                 |
| Door height 1                | 1925 mm               |
| Number of shelves            | 4                     |
| Shelf Type                   | Full Depth            |
| Shelf Material               | Steel                 |
| Shelf Load Capacity          | 75kg                  |
|                              |                       |