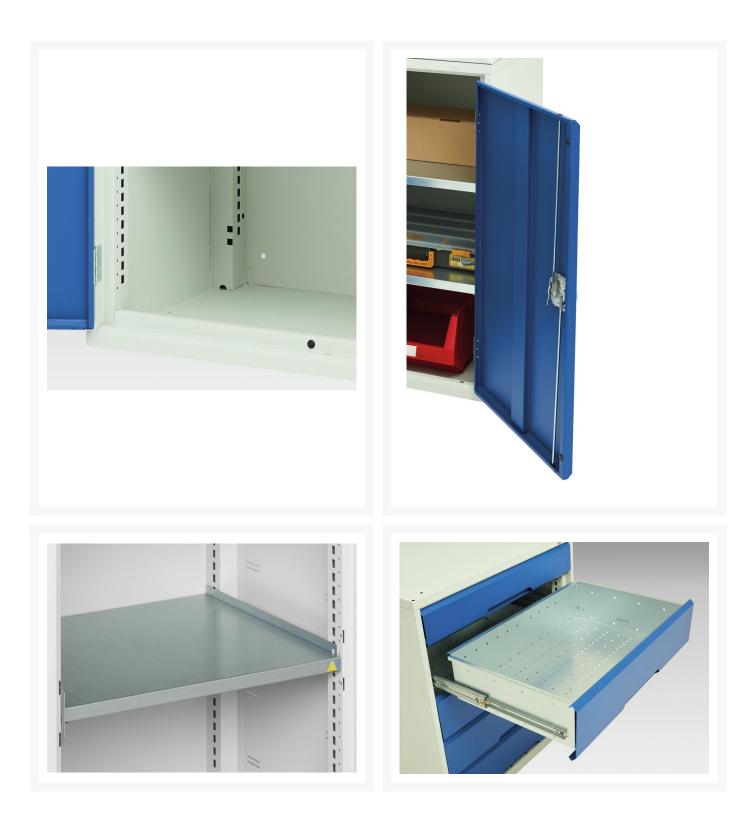

#### **Product Images**

### **Additional Information**

| Width                        | 1050                  |
|------------------------------|-----------------------|
| Depth                        | 550                   |
| Height                       | 2000                  |
| Customs tariff number        | 94032080              |
| Product material             | Sheet steel           |
| Product surface              | Powder coated         |
| Drawer Load Capacity         | 75 kg                 |
| Drawer height 1              | 125mm                 |
| Drawer 1 Internal Dimensions | 930mm x 430mm x 100mm |
| Drawer height 2              | 125mm                 |
| Drawer 2 Internal Dimensions | 930mm x 430mm x 100mm |
| Door type                    | Plain                 |
| Door height 1                | 1925 mm               |
| Number of shelves            | 4                     |
| Shelf Type                   | Full Depth            |
| Shelf Material               | Steel                 |
| Shelf Load Capacity          | 75kg                  |
|                              |                       |