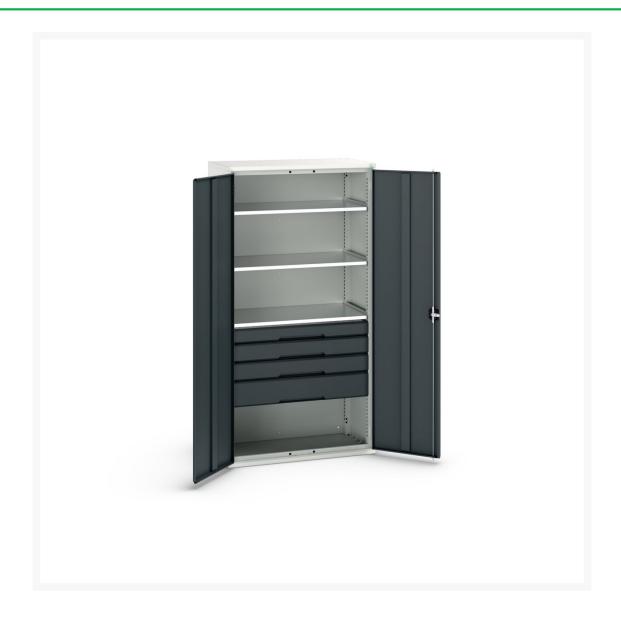

#### **Short Description**

verso kitted cupboard with 3 shelves, 4 drawers WxDxH: 1050x550x2000mm

### **Additional Information**

| Width                        | 1050                  |
|------------------------------|-----------------------|
| Depth                        | 550                   |
| Height                       | 2000                  |
| Customs tariff number        | 94032080              |
| Product material             | Sheet steel           |
| Product surface              | Powder coated         |
| Drawer Load Capacity         | 75 kg                 |
| Drawer height 1              | 100mm                 |
| Drawer 1 Internal Dimensions | 930mm x 430mm x 75mm  |
| Drawer height 2              | 125mm                 |
| Drawer 2 Internal Dimensions | 930mm x 430mm x 100mm |
| Drawer height 3              | 125mm                 |
| Drawer 3 Internal Dimensions | 930mm x 430mm x 100mm |
| Drawer height 4              | 175mm                 |
| Drawer 4 Internal Dimensions | 930mm x 430mm x 150mm |
| Door type                    | Plain                 |
| Door height 1                | 1925 mm               |
| Number of shelves            | 3                     |
| Shelf Type                   | Full Depth            |
| Shelf Material               | Steel                 |
| Shelf Load Capacity          | 75kg                  |
|                              |                       |