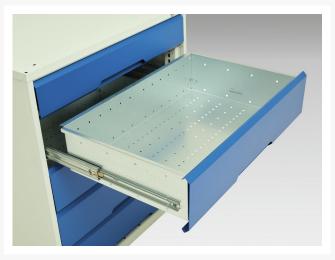

### **Product Images**

### **Additional Information**

| Width                        | 1050                  |
|------------------------------|-----------------------|
| Depth                        | 550                   |
| Height                       | 2000                  |
| Customs tariff number        | 94032080              |
| Product material             | Sheet steel           |
| Product surface              | Powder coated         |
| Drawer Load Capacity         | 75 kg                 |
| Drawer height 1              | 100mm                 |
| Drawer 1 Internal Dimensions | 930mm x 430mm x 75mm  |
| Drawer height 2              | 125mm                 |
| Drawer 2 Internal Dimensions | 930mm x 430mm x 100mm |
| Drawer height 3              | 125mm                 |
| Drawer 3 Internal Dimensions | 930mm x 430mm x 100mm |
| Drawer height 4              | 175mm                 |
| Drawer 4 Internal Dimensions | 930mm x 430mm x 150mm |
| Door type                    | Plain                 |
| Door height 1                | 1925 mm               |
| Number of shelves            | 3                     |
| Shelf Type                   | Full Depth            |
| Shelf Material               | Steel                 |
| Shelf Load Capacity          | 75kg                  |
|                              |                       |