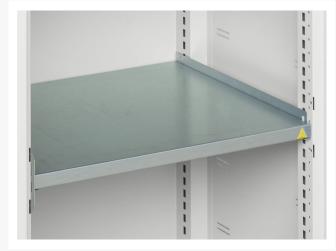

### **Additional Information**

| Width                        | 1050                  |
|------------------------------|-----------------------|
| Depth                        | 550                   |
| Height                       | 2000                  |
| Customs tariff number        | 94032080              |
| Product material             | Sheet steel           |
| Product surface              | Powder coated         |
| Drawer Load Capacity         | 75 kg                 |
| Drawer height 1              | 100mm                 |
| Drawer 1 Internal Dimensions | 930mm x 430mm x 75mm  |
| Drawer height 2              | 125mm                 |
| Drawer 2 Internal Dimensions | 930mm x 430mm x 100mm |
| Drawer height 3              | 125mm                 |
| Drawer 3 Internal Dimensions | 930mm x 430mm x 100mm |
| Drawer height 4              | 175mm                 |
| Drawer 4 Internal Dimensions | 930mm x 430mm x 150mm |
| Door type                    | Plain                 |
| Door height 1                | 1925 mm               |
| Number of shelves            | 3                     |
| Shelf Type                   | Full Depth            |
| Shelf Material               | Steel                 |
| Shelf Load Capacity          | 75kg                  |
|                              |                       |