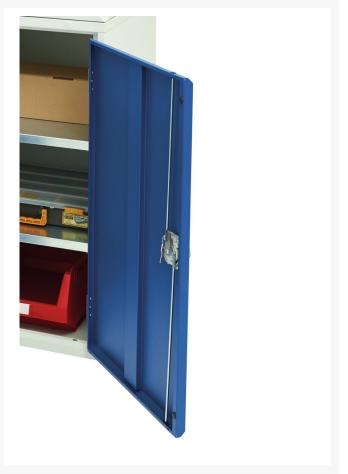

### **Additional Information**

| Width                        | 1050                  |
|------------------------------|-----------------------|
| Depth                        | 550                   |
| Height                       | 2000                  |
| Customs tariff number        | 94032080              |
| Product material             | Sheet steel           |
| Product surface              | Powder coated         |
| Drawer Load Capacity         | 75 kg                 |
| Drawer height 1              | 100mm                 |
| Drawer 1 Internal Dimensions | 930mm x 430mm x 75mm  |
| Drawer height 2              | 125mm                 |
| Drawer 2 Internal Dimensions | 930mm x 430mm x 100mm |
| Drawer height 3              | 125mm                 |
| Drawer 3 Internal Dimensions | 930mm x 430mm x 100mm |
| Drawer height 4              | 175mm                 |
| Drawer 4 Internal Dimensions | 930mm x 430mm x 150mm |
| Door type                    | Plain                 |
| Door height 1                | 1925 mm               |
| Number of shelves            | 3                     |
| Shelf Type                   | Full Depth            |
| Shelf Material               | Steel                 |
| Shelf Load Capacity          | 75kg                  |
|                              |                       |