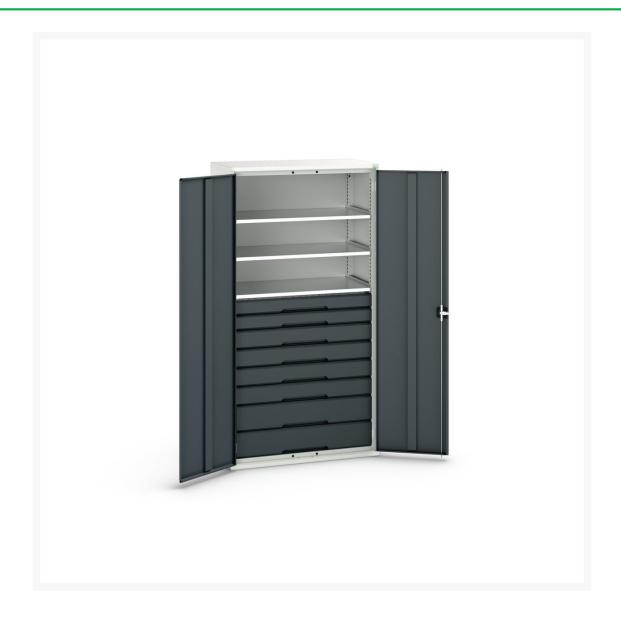

#### **Short Description**

verso kitted cupboard with 3 shelves, 8 drawers WxDxH: 1050x550x2000mm

### **Additional Information**

| Width                        | 1050                  |
|------------------------------|-----------------------|
| Depth                        | 550                   |
| Height                       | 2000                  |
| Customs tariff number        | 94032080              |
| Product material             | Sheet steel           |
| Product surface              | Powder coated         |
| Drawer Load Capacity         | 75 kg                 |
| Drawer height 1              | 100mm                 |
| Drawer 1 Internal Dimensions | 930mm x 430mm x 75mm  |
| Drawer height 2              | 100mm                 |
| Drawer 2 Internal Dimensions | 930mm x 430mm x 75mm  |
| Drawer height 3              | 125mm                 |
| Drawer 3 Internal Dimensions | 930mm x 430mm x 100mm |
| Drawer height 4              | 125mm                 |
| Drawer 4 Internal Dimensions | 930mm x 430mm x 100mm |
| Drawer height 5              | 125mm                 |
| Drawer 5 Internal Dimensions | 930mm x 430mm x 100mm |
| Drawer height 6              | 125mm                 |
| Drawer 6 Internal Dimensions | 930mm x 430mm x 100mm |
| Drawer height 7              | 175mm                 |
| Drawer 7 Internal Dimensions | 930mm x 430mm x 150mm |
| Drawer height 8              | 175mm                 |
| Drawer 8 Internal Dimensions | 930mm x 430mm x 150mm |
| Door type                    | Plain                 |
| Door height 1                | 1925 mm               |
| Number of shelves            | 3                     |
|                              |                       |