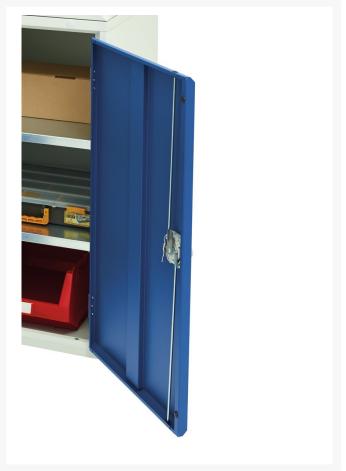

### **Additional Information**

| Width                        | 1050                  |
|------------------------------|-----------------------|
| Depth                        | 550                   |
| Height                       | 2000                  |
| Customs tariff number        | 94032080              |
| Product material             | Sheet steel           |
| Product surface              | Powder coated         |
| Drawer Load Capacity         | 75 kg                 |
| Drawer height 1              | 100mm                 |
| Drawer 1 Internal Dimensions | 930mm x 430mm x 75mm  |
| Drawer height 2              | 100mm                 |
| Drawer 2 Internal Dimensions | 930mm x 430mm x 75mm  |
| Drawer height 3              | 125mm                 |
| Drawer 3 Internal Dimensions | 930mm x 430mm x 100mm |
| Drawer height 4              | 125mm                 |
| Drawer 4 Internal Dimensions | 930mm x 430mm x 100mm |
| Drawer height 5              | 125mm                 |
| Drawer 5 Internal Dimensions | 930mm x 430mm x 100mm |
| Drawer height 6              | 125mm                 |
| Drawer 6 Internal Dimensions | 930mm x 430mm x 100mm |
| Drawer height 7              | 175mm                 |
| Drawer 7 Internal Dimensions | 930mm x 430mm x 150mm |
| Drawer height 8              | 175mm                 |
| Drawer 8 Internal Dimensions | 930mm x 430mm x 150mm |
| Door type                    | Plain                 |
| Door height 1                | 1925 mm               |
| Number of shelves            | 3                     |
|                              |                       |