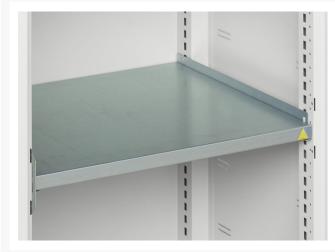

### **Additional Information**

| Width                        | 1050                  |
|------------------------------|-----------------------|
| Depth                        | 550                   |
| Height                       | 2000                  |
| Customs tariff number        | 94032080              |
| Product material             | Sheet steel           |
| Product surface              | Powder coated         |
| Drawer Load Capacity         | 75 kg                 |
| Drawer height 1              | 100mm                 |
| Drawer 1 Internal Dimensions | 930mm x 430mm x 75mm  |
| Drawer height 2              | 100mm                 |
| Drawer 2 Internal Dimensions | 930mm x 430mm x 75mm  |
| Drawer height 3              | 125mm                 |
| Drawer 3 Internal Dimensions | 930mm x 430mm x 100mm |
| Drawer height 4              | 125mm                 |
| Drawer 4 Internal Dimensions | 930mm x 430mm x 100mm |
| Drawer height 5              | 125mm                 |
| Drawer 5 Internal Dimensions | 930mm x 430mm x 100mm |
| Drawer height 6              | 125mm                 |
| Drawer 6 Internal Dimensions | 930mm x 430mm x 100mm |
| Drawer height 7              | 175mm                 |
| Drawer 7 Internal Dimensions | 930mm x 430mm x 150mm |
| Drawer height 8              | 175mm                 |
| Drawer 8 Internal Dimensions | 930mm x 430mm x 150mm |
| Door type                    | Plain                 |
| Door height 1                | 1925 mm               |
| Number of shelves            | 3                     |
|                              |                       |

| Shelf Type          | Full Depth |
|---------------------|------------|
| Shelf Material      | Steel      |
| Shelf Load Capacity | 75kg       |