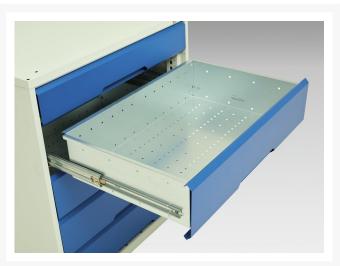

# 16926577. - verso kitted cupboard

#### **Short Description**

verso kitted cupboard with 3 shelves, 8 drawers WxDxH: 1050x550x2000mm

### **Product Images**











### **Additional Information**

| Width                        | 1050                  |
|------------------------------|-----------------------|
| Depth                        | 550                   |
| Height                       | 2000                  |
| Customs tariff number        | 94032080              |
| Product material             | Sheet steel           |
| Product surface              | Powder coated         |
| Drawer Load Capacity         | 75 kg                 |
| Drawer height 1              | 100mm                 |
| Drawer 1 Internal Dimensions | 930mm x 430mm x 75mm  |
| Drawer height 2              | 100mm                 |
| Drawer 2 Internal Dimensions | 930mm x 430mm x 75mm  |
| Drawer height 3              | 125mm                 |
| Drawer 3 Internal Dimen