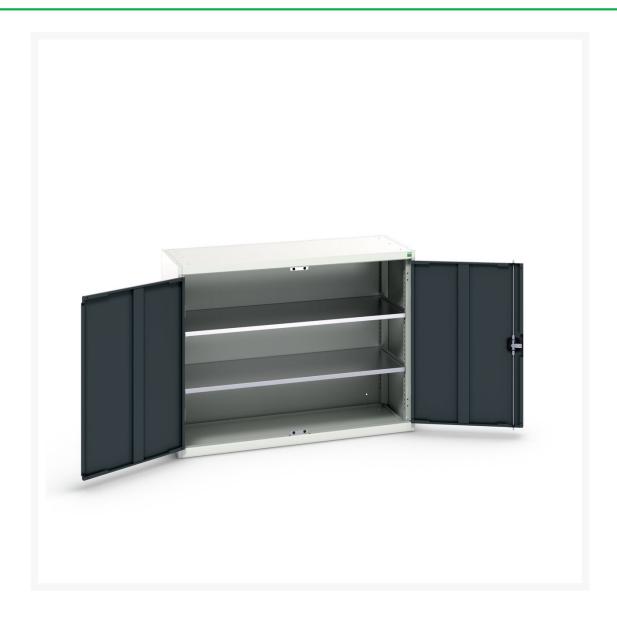

#### **Short Description**

verso shelf cupboard with 2 shelves WxDxH: 1300x550x1000mm

### **Additional Information**

| Width                 | 1300          |
|-----------------------|---------------|
| Depth                 | 550           |
| Height                | 1000          |
| Customs tariff number | 94032080      |
| Product material      | Sheet steel   |
| Product surface       | Powder coated |
| Door type             | Plain         |
| Door height 1         | 925 mm        |
| Number of shelves     | 2             |
| Shelf Type            | Full Depth    |
| Shelf Material        | Steel         |
| Shelf Load Capacity   | 75kg          |