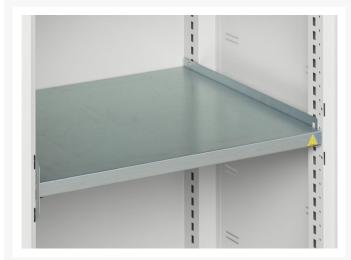

### **Additional Information**

| Width                 | 1300          |
|-----------------------|---------------|
| Depth                 | 550           |
| Height                | 1000          |
| Customs tariff number | 94032080      |
| Product material      | Sheet steel   |
| Product surface       | Powder coated |
| Door type             | Plain         |
| Door height 1         | 925 mm        |
| Number of shelves     | 2             |
| Shelf Type            | Full Depth    |
| Shelf Material        | Steel         |
| Shelf Load Capacity   | 75kg          |