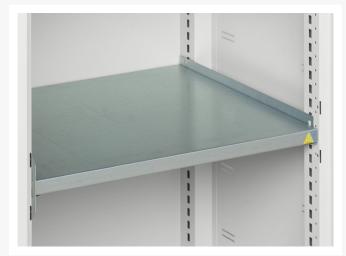

### **Additional Information**

| Width                 | 1300          |
|-----------------------|---------------|
| Depth                 | 550           |
| Height                | 800           |
| Customs tariff number | 94032080      |
| Product material      | Sheet steel   |
| Product surface       | Powder coated |
| Door type             | Plain         |
| Door height 1         | 725 mm        |
| Number of shelves     | 2             |
| Shelf Type            | Full Depth    |
| Shelf Load Capacity   | 75kg          |