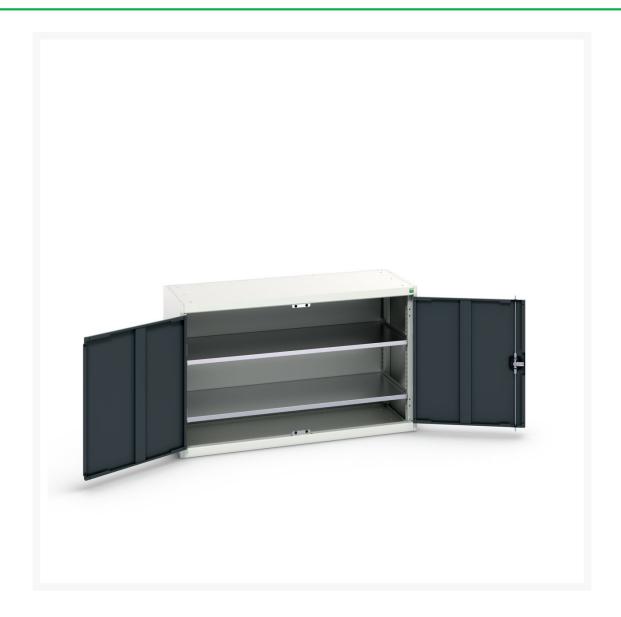

#### **Short Description**

verso shelf cupboard with 2 shelves WxDxH: 1300x550x800mm

### **Additional Information**

| Width                 | 1300          |
|-----------------------|---------------|
| Depth                 | 550           |
| Height                | 800           |
| Customs tariff number | 94032080      |
| Product material      | Sheet steel   |
| Product surface       | Powder coated |
| Door type             | Plain         |
| Door height 1         | 725 mm        |
| Number of shelves     | 2             |
| Shelf Type            | Full Depth    |
| Shelf Load Capacity   | 75kg          |