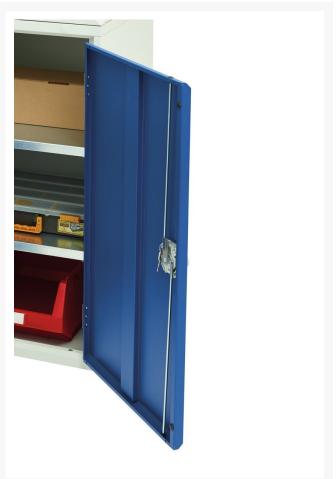

### **Additional Information**

| Width                 | 1300          |
|-----------------------|---------------|
| Depth                 | 550           |
| Height                | 800           |
| Customs tariff number | 94032080      |
| Product material      | Sheet steel   |
| Product surface       | Powder coated |
| Door type             | Plain         |
| Door height 1         | 725 mm        |
| Number of shelves     | 2             |
| Shelf Type            | Full Depth    |
| Shelf Load Capacity   | 75kg          |

## **Product Options**

| Colour: | Anthracite grey |
|---------|-----------------|
|         | Crimson red     |
|         | Gentian blue    |
|         | Light grey      |