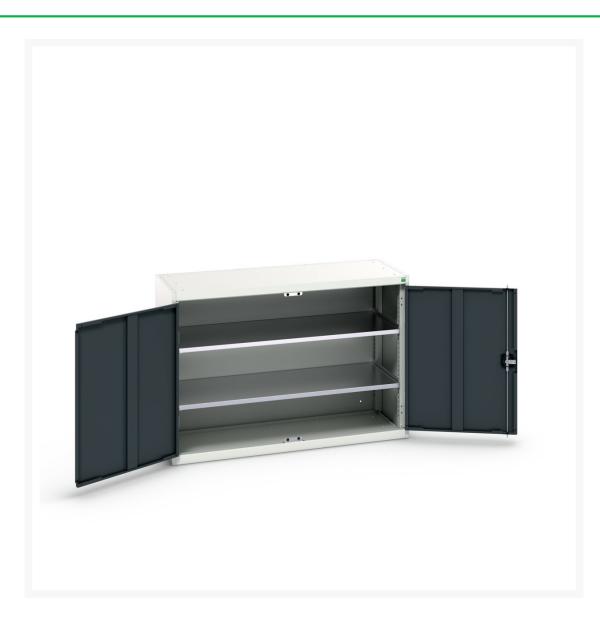

# 16926631. - verso shelf cupboard

#### **Short Description**

verso shelf cupboard with 2 shelves WxDxH: 1300x550x900mm

### **Additional Information**

| Width                 | 1300          |
|-----------------------|---------------|
| Depth                 | 550           |
| Height                | 900           |
| Customs tariff number | 94032080      |
| Product material      | Sheet steel   |
| Product surface       | Powder coated |
| Door type             | Plain         |
| Door height 1         | 825 mm        |
| Number of shelves     | 2             |
| Shelf Type            | Full Depth    |
| Shelf Load Capacity   | 75kg          |