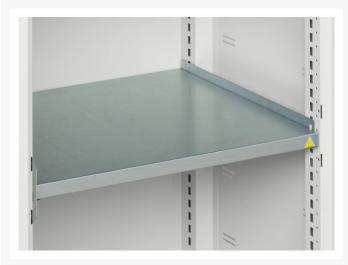

### **Additional Information**

| Width                 | 1300          |
|-----------------------|---------------|
| Depth                 | 550           |
| Height                | 900           |
| Customs tariff number | 94032080      |
| Product material      | Sheet steel   |
| Product surface       | Powder coated |
| Door type             | Plain         |
| Door height 1         | 825 mm        |
| Number of shelves     | 2             |
| Shelf Type            | Full Depth    |
| Shelf Load Capacity   | 75kg          |