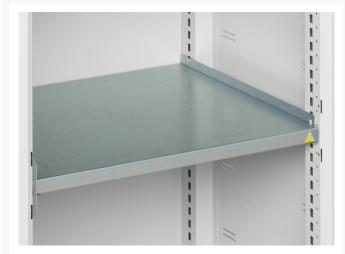

### **Additional Information**

| Width                 | 1300          |
|-----------------------|---------------|
| Depth                 | 550           |
| Height                | 2000          |
| Customs tariff number | 94032080      |
| Product material      | Sheet steel   |
| Product surface       | Powder coated |
| Door type             | Plain         |
| Door height 1         | 1925 mm       |
| Number of shelves     | 4             |
| Shelf Type            | Full Depth    |
| Shelf Material        | Steel         |
| Shelf Load Capacity   | 75kg          |