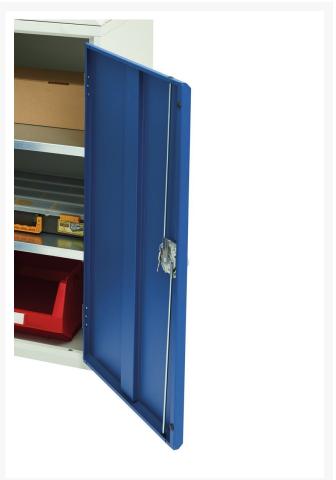

### **Additional Information**

| Width                 | 1300          |
|-----------------------|---------------|
| Depth                 | 550           |
| Height                | 2000          |
| Customs tariff number | 94032080      |
| Product material      | Sheet steel   |
| Product surface       | Powder coated |
| Door type             | Plain         |
| Door height 1         | 1925 mm       |
| Number of shelves     | 4             |
| Shelf Type            | Full Depth    |
| Shelf Material        | Steel         |
| Shelf Load Capacity   | 75kg          |