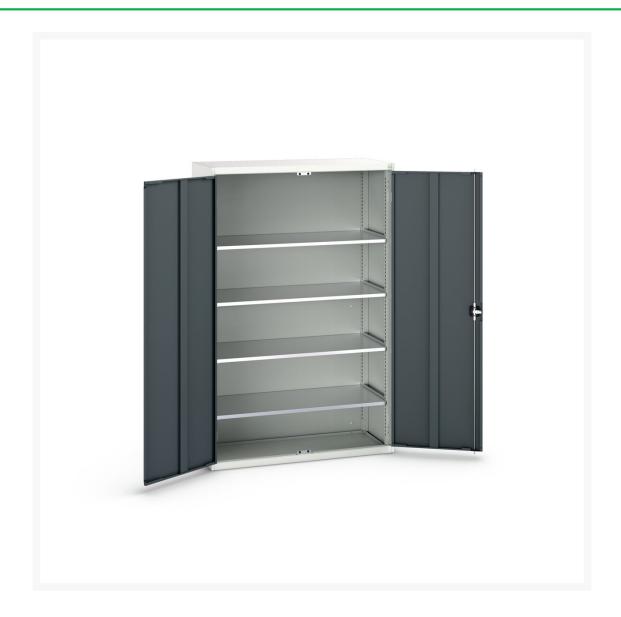

#### **Short Description**

verso shelf cupboard with 4 shelves WxDxH: 1300x550x2000mm

### **Additional Information**

| Width                 | 1300          |
|-----------------------|---------------|
| Depth                 | 550           |
| Height                | 2000          |
| Customs tariff number | 94032080      |
| Product material      | Sheet steel   |
| Product surface       | Powder coated |
| Door type             | Plain         |
| Door height 1         | 1925 mm       |
| Number of shelves     | 4             |
| Shelf Type            | Full Depth    |
| Shelf Material        | Steel         |
| Shelf Load Capacity   | 75kg          |