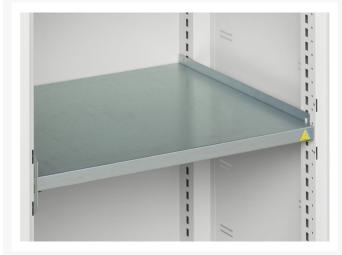

### **Additional Information**

| Width                 | 1300          |
|-----------------------|---------------|
| Depth                 | 550           |
| Height                | 2000          |
| Customs tariff number | 94032080      |
| Product material      | Sheet steel   |
| Product surface       | Powder coated |
| Door type             | Plain         |
| Door height 1         | 1925 mm       |
| Number of shelves     | 4             |
| Shelf Type            | Full Depth    |
| Shelf Load Capacity   | 75kg          |