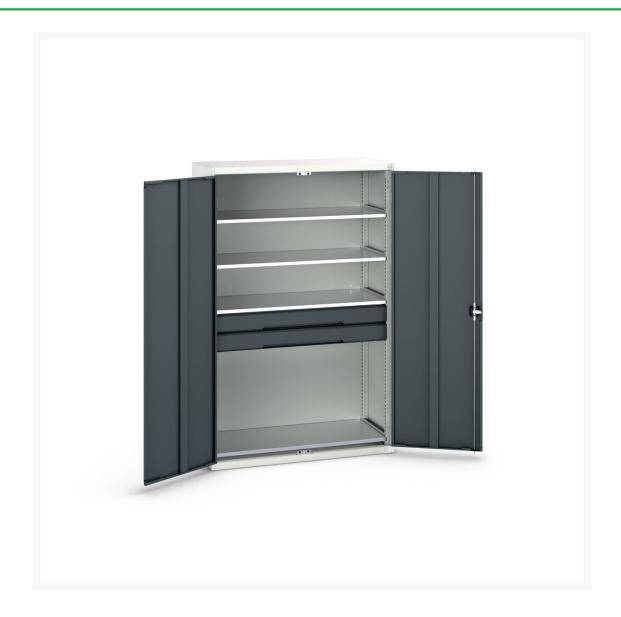

#### **Short Description**

verso kitted cupboard with 4 shelves, 2 drawers WxDxH: 1300x550x2000mm

### **Additional Information**

| Width                 | 1300          |
|-----------------------|---------------|
| Depth                 | 550           |
| Height                | 2000          |
| Customs tariff number | 94032080      |
| Product material      | Sheet steel   |
| Product surface       | Powder coated |
| Door type             | Plain         |
| Door height 1         | 1925 mm       |
| Number of shelves     | 4             |
| Shelf Type            | Full Depth    |
| Shelf Load Capacity   | 75kg          |