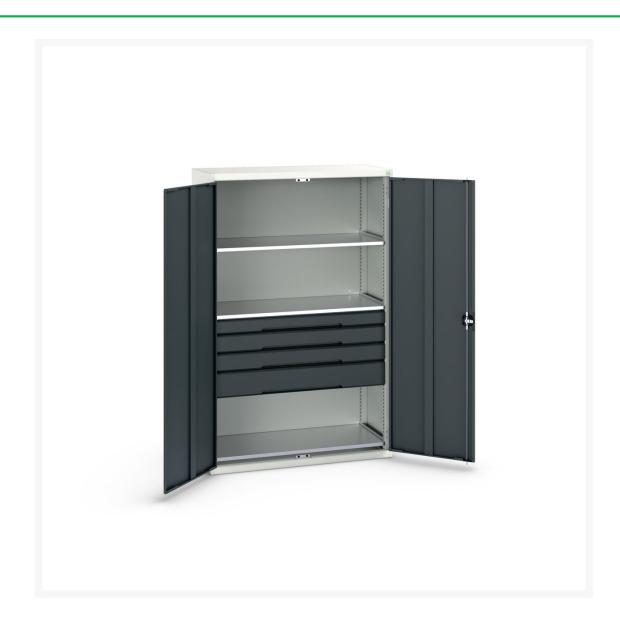

#### **Short Description**

verso kitted cupboard with 3 shelves, 4 drawers WxDxH: 1300x550x2000mm

### **Additional Information**

| Width                 | 1300          |
|-----------------------|---------------|
| Depth                 | 550           |
| Height                | 2000          |
| Customs tariff number | 94032080      |
| Product material      | Sheet steel   |
| Product surface       | Powder coated |
| Door type             | Plain         |
| Door height 1         | 1925 mm       |
| Number of shelves     | 3             |
| Shelf Type            | Full Depth    |
| Shelf Load Capacity   | 75kg          |