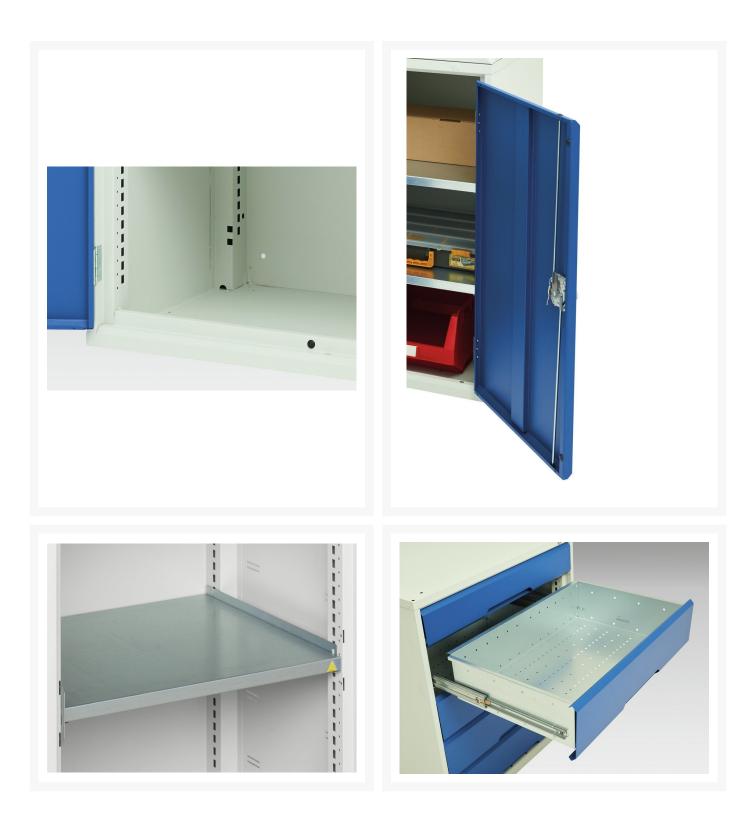

#### **Short Description**

verso kitted cupboard with 3 shelves, 4 drawers WxDxH: 1300x550x2000mm

### **Additional Information**

| Width                 | 1300          |
|-----------------------|---------------|
| Depth                 | 550           |
| Height                | 2000          |
| Customs tariff number | 94032080      |
| Product material      | Sheet steel   |
| Product surface       | Powder coated |
| Door type             | Plain         |
| Door height 1         | 1925 mm       |
| Number of shelves     | 3             |
| Shelf Type            | Full Depth    |
| Shelf Load Capacity   | 75kg          |