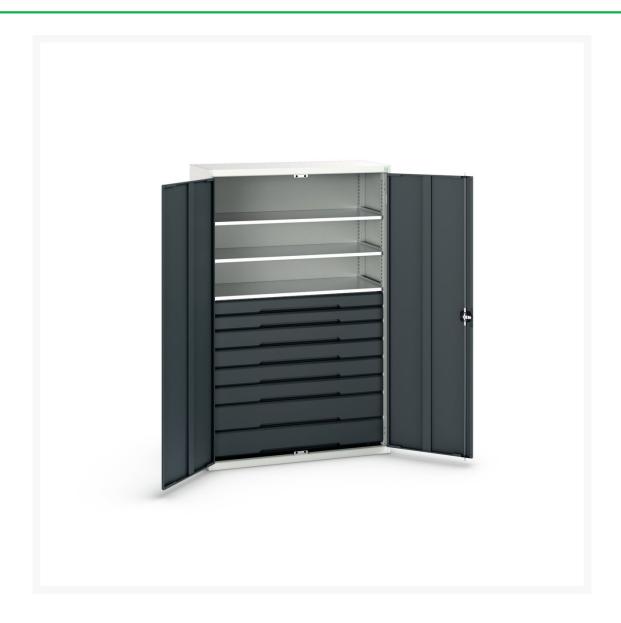

#### **Short Description**

verso kitted cupboard with 3 shelves, 8 drawers WxDxH: 1300x550x2000mm

### **Additional Information**

| Width                 | 1300          |
|-----------------------|---------------|
| Depth                 | 550           |
| Height                | 2000          |
| Customs tariff number | 94032080      |
| Product material      | Sheet steel   |
| Product surface       | Powder coated |
| Door type             | Plain         |
| Door height 1         | 1925 mm       |
| Number of shelves     | 3             |
| Shelf Type            | Full Depth    |
| Shelf Load Capacity   | 75kg          |