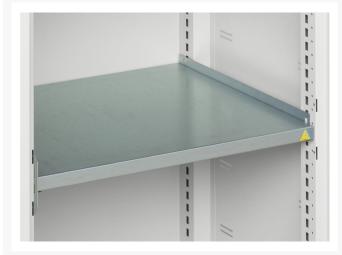

### **Additional Information**

| Width                 | 1300          |
|-----------------------|---------------|
| Depth                 | 550           |
| Height                | 2000          |
| Customs tariff number | 94032080      |
| Product material      | Sheet steel   |
| Product surface       | Powder coated |
| Door type             | Plain         |
| Door height 1         | 1925 mm       |
| Number of shelves     | 3             |
| Shelf Type            | Full Depth    |
| Shelf Load Capacity   | 75kg          |