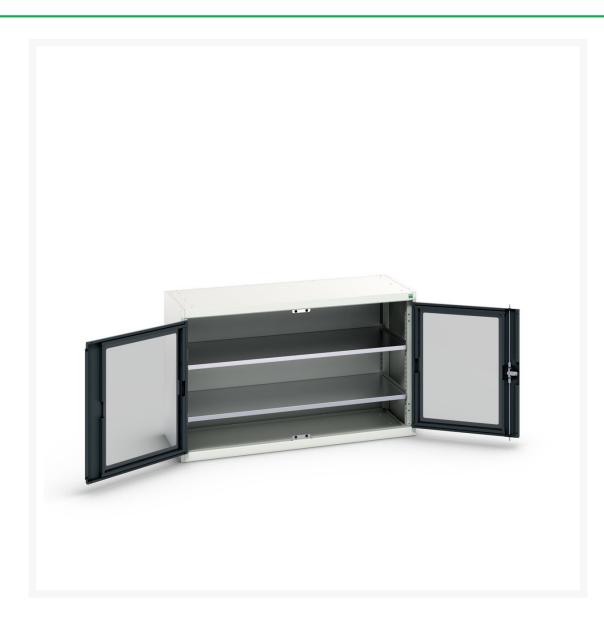

#### **Short Description**

verso window door cupboard with 2 shelves WxDxH: 1300x550x800mm

### **Additional Information**

| Width                 | 1300          |
|-----------------------|---------------|
| Depth                 | 550           |
| Height                | 800           |
| Customs tariff number | 94032080      |
| Product material      | Sheet steel   |
| Product surface       | Powder coated |
| Door type             | Window        |
| Door height 1         | 725 mm        |
| Number of shelves     | 2             |
| Shelf Type            | Full Depth    |
| Shelf Material        | Steel         |
| Shelf Load Capacity   | 75kg          |