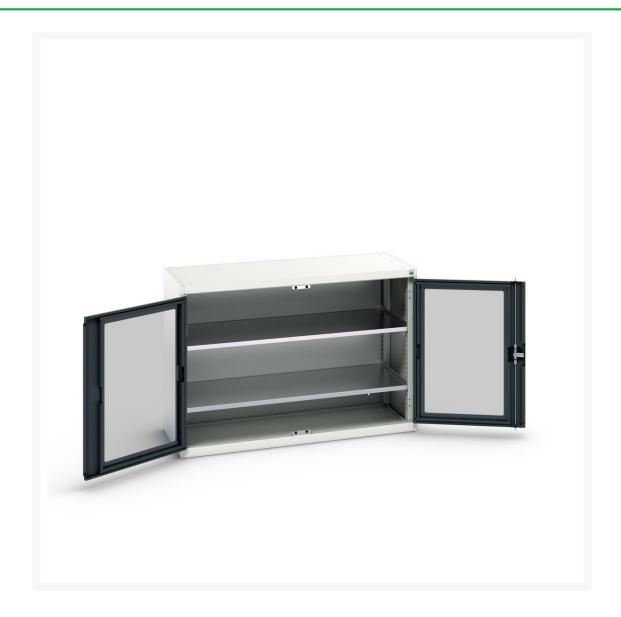

#### **Short Description**

verso window door cupboard with 2 shelves WxDxH: 1300x550x900mm

### **Additional Information**

| Width                 | 1300          |
|-----------------------|---------------|
| Depth                 | 550           |
| Height                | 900           |
| Customs tariff number | 94032080      |
| Product material      | Sheet steel   |
| Product surface       | Powder coated |
| Door type             | Window        |
| Door height 1         | 825 mm        |
| Number of shelves     | 2             |
| Shelf Type            | Full Depth    |
| Shelf Material        | Steel         |
| Shelf Load Capacity   | 75kg          |
|                       |               |