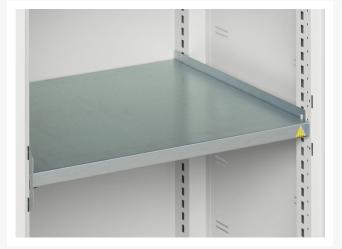

### **Additional Information**

| Width                 | 1300          |
|-----------------------|---------------|
| Depth                 | 550           |
| Height                | 900           |
| Customs tariff number | 94032080      |
| Product material      | Sheet steel   |
| Product surface       | Powder coated |
| Door type             | Window        |
| Door height 1         | 825 mm        |
| Number of shelves     | 2             |
| Shelf Type            | Full Depth    |
| Shelf Material        | Steel         |
| Shelf Load Capacity   | 75kg          |
|                       |               |