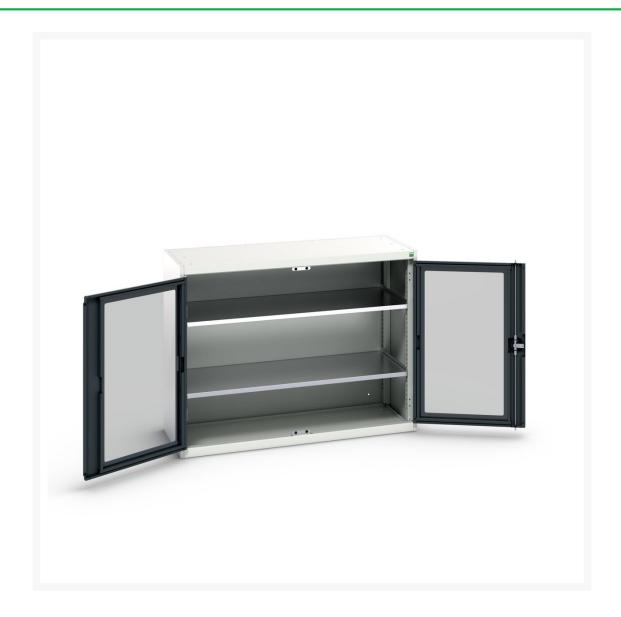

#### **Short Description**

verso window door cupboard with 2 shelves WxDxH: 1300x550x1000mm

### **Additional Information**

| Width                 | 1300          |
|-----------------------|---------------|
| Depth                 | 550           |
| Height                | 1000          |
| Customs tariff number | 94032080      |
| Product material      | Sheet steel   |
| Product surface       | Powder coated |
| Door type             | Window        |
| Door height 1         | 925 mm        |
| Number of shelves     | 2             |
| Shelf Type            | Full Depth    |
| Shelf Material        | Steel         |
| Shelf Load Capacity   | 75kg          |
|                       |               |