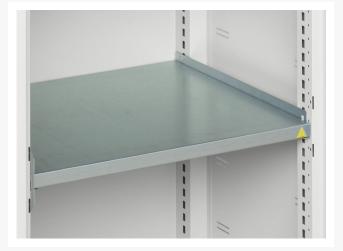

### **Additional Information**

| Width                 | 1300          |
|-----------------------|---------------|
| Depth                 | 550           |
| Height                | 1000          |
| Customs tariff number | 94032080      |
| Product material      | Sheet steel   |
| Product surface       | Powder coated |
| Door type             | Window        |
| Door height 1         | 925 mm        |
| Number of shelves     | 2             |
| Shelf Type            | Full Depth    |
| Shelf Material        | Steel         |
| Shelf Load Capacity   | 75kg          |
|                       |               |