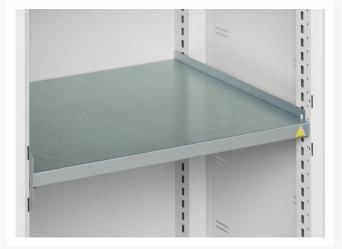

### **Additional Information**

| Width                 | 1300          |
|-----------------------|---------------|
| Depth                 | 550           |
| Height                | 2000          |
| Customs tariff number | 94032080      |
| Product material      | Sheet steel   |
| Product surface       | Powder coated |
| Door type             | Window        |
| Door height 1         | 1925 mm       |
| Number of shelves     | 4             |
| Shelf Type            | Full Depth    |
| Shelf Material        | Steel         |
| Shelf Load Capacity   | 75kg          |
|                       |               |