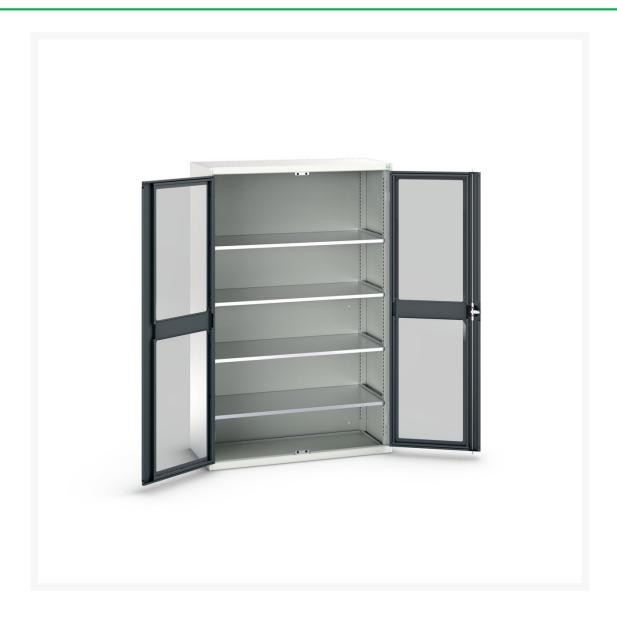

#### **Short Description**

verso window door cupboard with 4 shelves WxDxH: 1300x550x2000mm

### **Additional Information**

| Width                 | 1300          |
|-----------------------|---------------|
| Depth                 | 550           |
| Height                | 2000          |
| Customs tariff number | 94032080      |
| Product material      | Sheet steel   |
| Product surface       | Powder coated |
| Door type             | Window        |
| Door height 1         | 1925 mm       |
| Number of shelves     | 4             |
| Shelf Type            | Full Depth    |
| Shelf Material        | Steel         |
| Shelf Load Capacity   | 75kg          |
|                       |               |