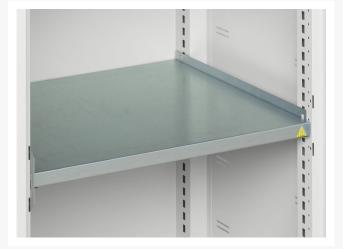

### **Additional Information**

| Width                 | 1300          |
|-----------------------|---------------|
| Depth                 | 550           |
| Height                | 2000          |
| Customs tariff number | 94032080      |
| Product material      | Sheet steel   |
| Product surface       | Powder coated |
| Door type             | Window        |
| Door height 1         | 1925 mm       |
| Number of shelves     | 4             |
| Shelf Type            | Full Depth    |
| Shelf Material        | Steel         |
| Shelf Load Capacity   | 75kg          |
|                       |               |