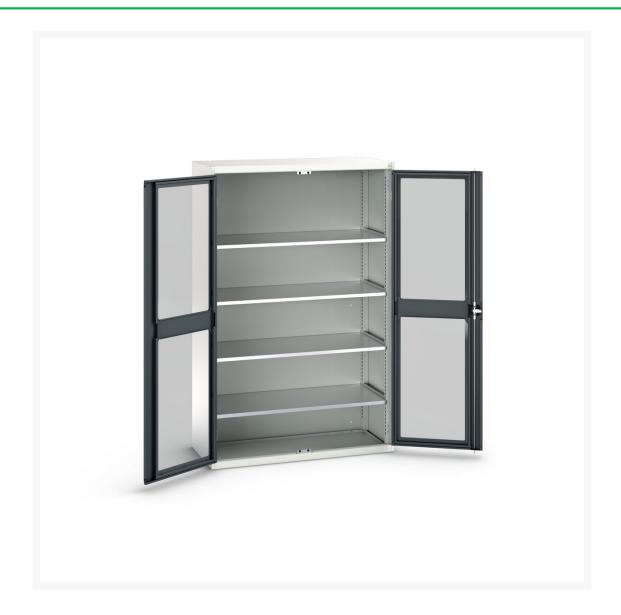

#### **Short Description**

verso window door cupboard with 4 shelves WxDxH: 1300x550x2000mm

### **Additional Information**

| Width                 | 1300          |
|-----------------------|---------------|
| Depth                 | 550           |
| Height                | 2000          |
| Customs tariff number | 94032080      |
| Product material      | Sheet steel   |
| Product surface       | Powder coated |
| Door type             | Window        |
| Door height 1         | 1925 mm       |
| Number of shelves     | 4             |
| Shelf Type            | Full Depth    |
| Shelf Material        | Steel         |
| Shelf Load Capacity   | 75kg          |
|                       |               |