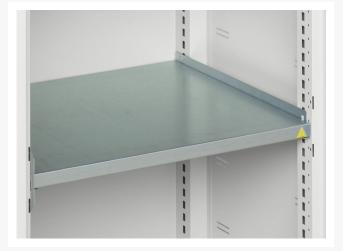

### **Additional Information**

| Width                 | 1300          |
|-----------------------|---------------|
| Depth                 | 550           |
| Height                | 1000          |
| Customs tariff number | 94032080      |
| Product material      | Sheet steel   |
| Product surface       | Powder coated |
| Door type             | Sliding       |
| Door height 1         | 925 mm        |
| Number of shelves     | 2             |
| Shelf Type            | Full Depth    |
| Shelf Material        | Steel         |
| Shelf Load Capacity   | 75kg          |
|                       |               |