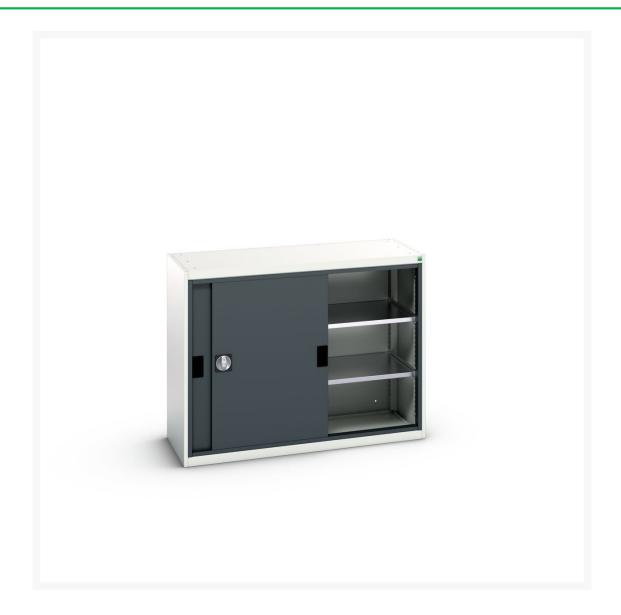

# 16926670. - verso sliding door cupboard

#### **Short Description**

verso sliding door cupboard with 2 shelves WxDxH: 1300x550x1000mm

### **Additional Information**

| Width                 | 1300          |
|-----------------------|---------------|
| Depth                 | 550           |
| Height                | 1000          |
| Customs tariff number | 94032080      |
| Product material      | Sheet steel   |
| Product surface       | Powder coated |
| Door type             | Sliding       |
| Door height 1         | 925 mm        |
| Number of shelves     | 2             |
| Shelf Type            | Full Depth    |
| Shelf Material        | Steel         |
| Shelf Load Capacity   | 75kg          |
|                       |               |