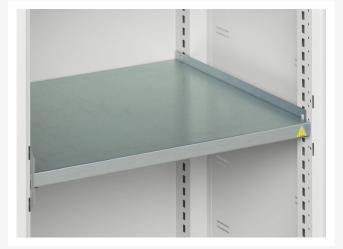

### **Additional Information**

| Width                 | 1300          |
|-----------------------|---------------|
| Depth                 | 550           |
| Height                | 2000          |
| Customs tariff number | 94032080      |
| Product material      | Sheet steel   |
| Product surface       | Powder coated |
| Door type             | Sliding       |
| Door height 1         | 1925 mm       |
| Number of shelves     | 4             |
| Shelf Type            | Full Depth    |
| Shelf Material        | Steel         |
| Shelf Load Capacity   | 75kg          |
|                       |               |