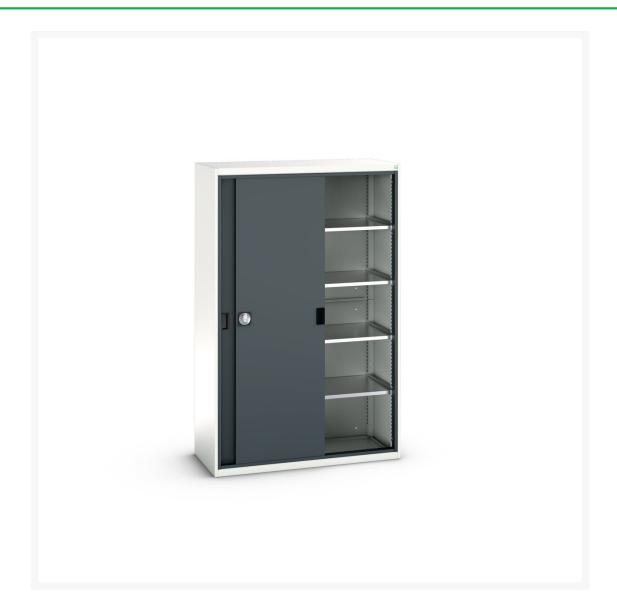

# 16926671. - verso sliding door cupboard

#### **Short Description**

verso sliding door cupboard with 4 shelves WxDxH: 1300x550x2000mm

### **Additional Information**

| Width                 | 1300          |
|-----------------------|---------------|
| Depth                 | 550           |
| Height                | 2000          |
| Customs tariff number | 94032080      |
| Product material      | Sheet steel   |
| Product surface       | Powder coated |
| Door type             | Sliding       |
| Door height 1         | 1925 mm       |
| Number of shelves     | 4             |
| Shelf Type            | Full Depth    |
| Shelf Material        | Steel         |
| Shelf Load Capacity   | 75kg          |
|                       |               |