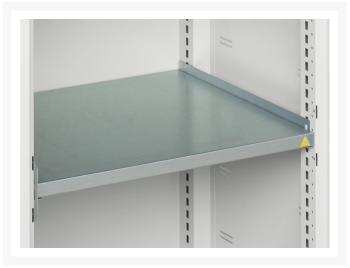

### **Additional Information**

| Width                 | 525           |
|-----------------------|---------------|
| Depth                 | 350           |
| Height                | 800           |
| Customs tariff number | 94032080      |
| Product material      | Sheet steel   |
| Product surface       | Powder coated |
| Door type             | Ventilated    |
| Door height 1         | 725 mm        |
| Number of shelves     | 2             |
| Shelf Type            | Full Depth    |
| Shelf Material        | Steel         |
| Shelf Load Capacity   | 75kg          |