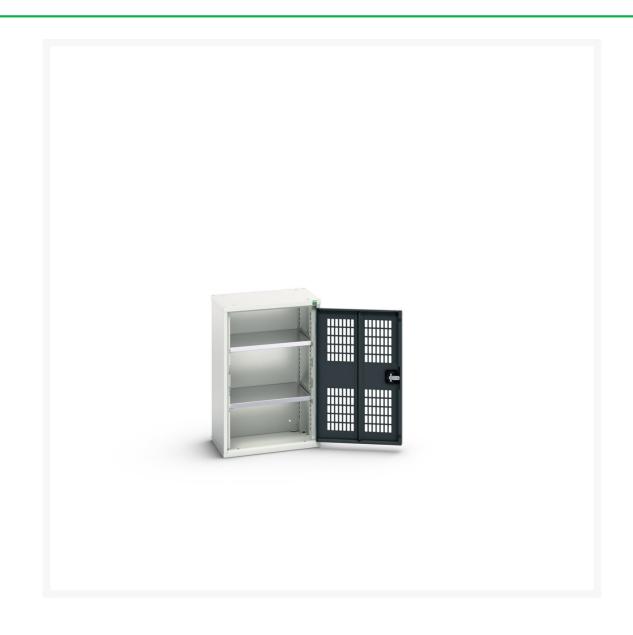

# 16926710. - verso ventilated door cupboard

#### **Short Description**

verso ventilated door cupboard with 2 shelves WxDxH: 525x350x800mm

### **Additional Information**

| Width                 | 525           |
|-----------------------|---------------|
| Depth                 | 350           |
| Height                | 800           |
| Customs tariff number | 94032080      |
| Product material      | Sheet steel   |
| Product surface       | Powder coated |
| Door type             | Ventilated    |
| Door height 1         | 725 mm        |
| Number of shelves     | 2             |
| Shelf Type            | Full Depth    |
| Shelf Material        | Steel         |
| Shelf Load Capacity   | 75kg          |