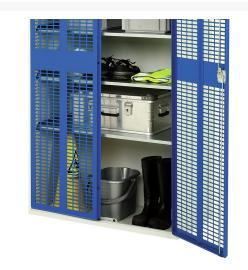

#### **Short Description**

verso ventilated door cupboard with 2 shelves WxDxH: 525x350x800mm

### **Additional Information**

| Width                 | 525           |
|-----------------------|---------------|
| Depth                 | 350           |
| Height                | 800           |
| Customs tariff number | 94032080      |
| Product material      | Sheet steel   |
| Product surface       | Powder coated |
| Door type             | Ventilated    |
| Door height 1         | 725 mm        |
| Number of shelves     | 2             |
| Shelf Type            | Full Depth    |
| Shelf Material        | Steel         |
| Shelf Load Capacity   | 75kg          |