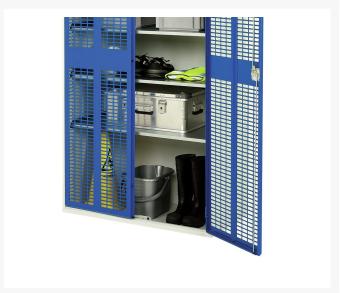

#### **Short Description**

verso ventilated door cupboard with 2 shelves WxDxH: 525x350x900mm

### **Additional Information**

| Width                 | 525           |
|-----------------------|---------------|
| Depth                 | 350           |
| Height                | 900           |
| Customs tariff number | 94032080      |
| Product material      | Sheet steel   |
| Product surface       | Powder coated |
| Door type             | Ventilated    |
| Door height 1         | 825 mm        |
| Number of shelves     | 2             |
| Shelf Type            | Full Depth    |
| Shelf Material        | Steel         |
| Shelf Load Capacity   | 75kg          |