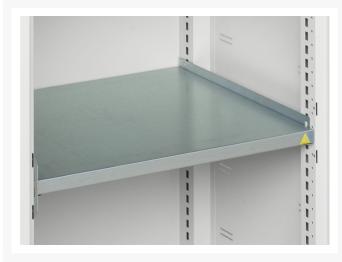

### **Additional Information**

| Width                 | 525           |
|-----------------------|---------------|
| Depth                 | 350           |
| Height                | 900           |
| Customs tariff number | 94032080      |
| Product material      | Sheet steel   |
| Product surface       | Powder coated |
| Door type             | Ventilated    |
| Door height 1         | 825 mm        |
| Number of shelves     | 2             |
| Shelf Type            | Full Depth    |
| Shelf Material        | Steel         |
| Shelf Load Capacity   | 75kg          |