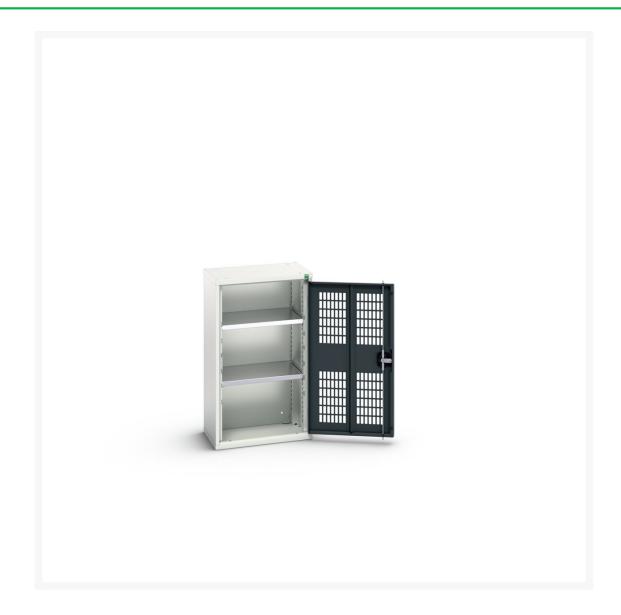

# 16926711. - verso ventilated door cupboard

#### **Short Description**

verso ventilated door cupboard with 2 shelves WxDxH: 525x350x900mm

### **Additional Information**

| Width                 | 525           |
|-----------------------|---------------|
| Depth                 | 350           |
| Height                | 900           |
| Customs tariff number | 94032080      |
| Product material      | Sheet steel   |
| Product surface       | Powder coated |
| Door type             | Ventilated    |
| Door height 1         | 825 mm        |
| Number of shelves     | 2             |
| Shelf Type            | Full Depth    |
| Shelf Material        | Steel         |
| Shelf Load Capacity   | 75kg          |