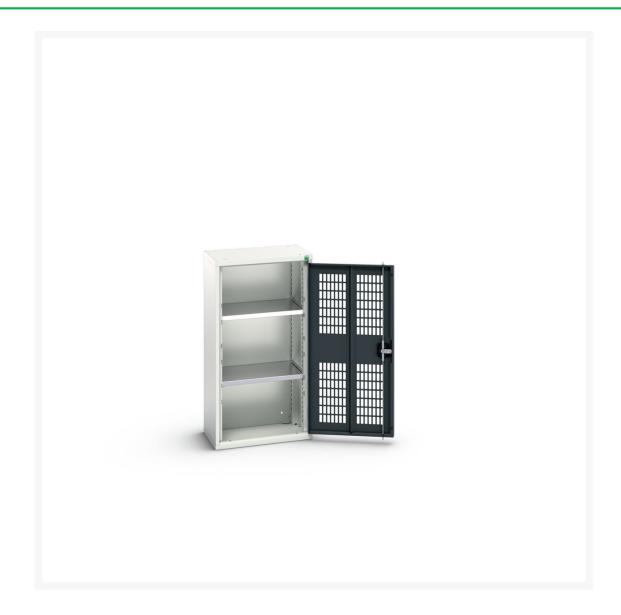

# 16926712. - verso ventilated door cupboard

#### **Short Description**

verso ventilated door cupboard with 2 shelves WxDxH: 525x350x1000mm

### **Additional Information**

| Width                 | 525           |
|-----------------------|---------------|
| Depth                 | 350           |
| Height                | 1000          |
| Customs tariff number | 94032080      |
| Product material      | Sheet steel   |
| Product surface       | Powder coated |
| Door type             | Ventilated    |
| Door height 1         | 925 mm        |
| Number of shelves     | 2             |
| Shelf Type            | Full Depth    |
| Shelf Material        | Steel         |
| Shelf Load Capacity   | 75kg          |