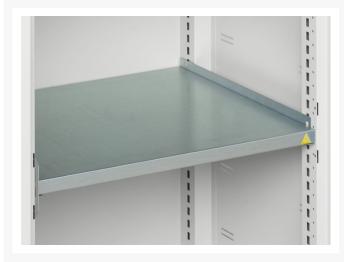

### **Additional Information**

| Width                 | 525           |
|-----------------------|---------------|
| Depth                 | 350           |
| Height                | 1000          |
| Customs tariff number | 94032080      |
| Product material      | Sheet steel   |
| Product surface       | Powder coated |
| Door type             | Ventilated    |
| Door height 1         | 925 mm        |
| Number of shelves     | 2             |
| Shelf Type            | Full Depth    |
| Shelf Material        | Steel         |
| Shelf Load Capacity   | 75kg          |