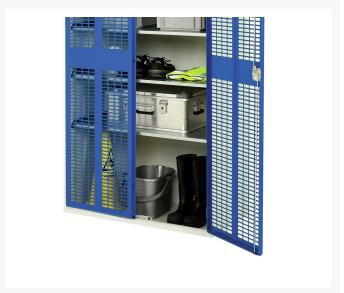

#### **Short Description**

verso ventilated door cupboard with 2 shelves WxDxH: 525x350x1000mm

## **Product Options**

| Colour: | Anthracite grey |
|---------|-----------------|
|         | Crimson red     |
|         | Gentian blue    |
|         | Light grey      |