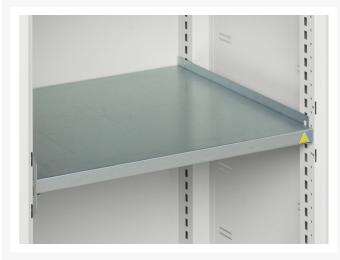

### **Additional Information**

| Width                 | 525           |
|-----------------------|---------------|
| Depth                 | 350           |
| Height                | 2000          |
| Customs tariff number | 94032080      |
| Product material      | Sheet steel   |
| Product surface       | Powder coated |
| Door type             | Ventilated    |
| Door height 1         | 1925 mm       |
| Number of shelves     | 4             |
| Shelf Type            | Full Depth    |
| Shelf Material        | Steel         |
| Shelf Load Capacity   | 75kg          |