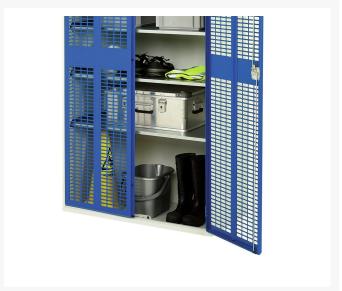

#### **Short Description**

verso ventilated door cupboard with 4 shelves WxDxH: 525x350x2000mm

### **Additional Information**

| Width                 | 525           |
|-----------------------|---------------|
| Depth                 | 350           |
| Height                | 2000          |
| Customs tariff number | 94032080      |
| Product material      | Sheet steel   |
| Product surface       | Powder coated |
| Door type             | Ventilated    |
| Door height 1         | 1925 mm       |
| Number of shelves     | 4             |
| Shelf Type            | Full Depth    |
| Shelf Material        | Steel         |
| Shelf Load Capacity   | 75kg          |