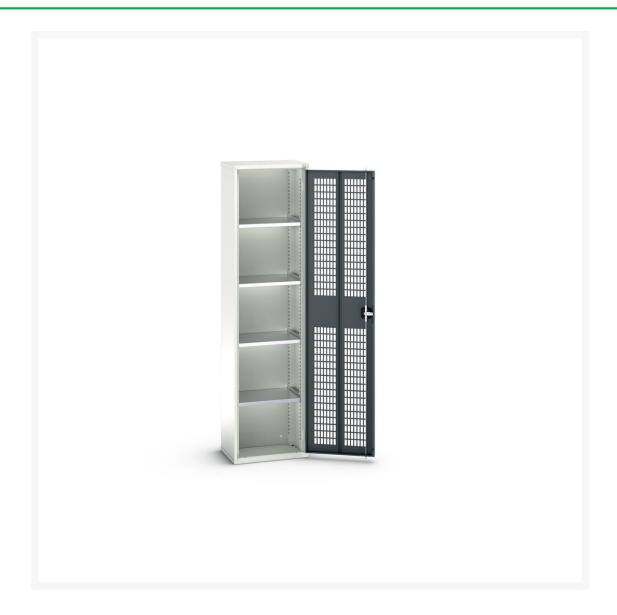

# 16926713. - verso ventilated door cupboard

#### **Short Description**

verso ventilated door cupboard with 4 shelves WxDxH: 525x350x2000mm

### **Additional Information**

| Width                 | 525           |
|-----------------------|---------------|
| Depth                 | 350           |
| Height                | 2000          |
| Customs tariff number | 94032080      |
| Product material      | Sheet steel   |
| Product surface       | Powder coated |
| Door type             | Ventilated    |
| Door height 1         | 1925 mm       |
| Number of shelves     | 4             |
| Shelf Type            | Full Depth    |
| Shelf Material        | Steel         |
| Shelf Load Capacity   | 75kg          |