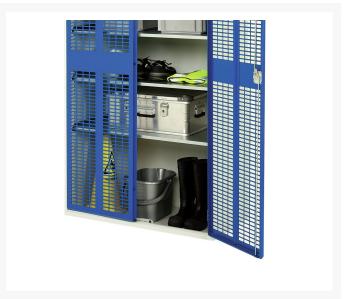

#### **Short Description**

verso ventilated door cupboard with 2 shelves WxDxH: 525x550x900mm

### **Additional Information**

| Width                 | 525           |
|-----------------------|---------------|
| Depth                 | 550           |
| Height                | 900           |
| Customs tariff number | 94032080      |
| Product material      | Sheet steel   |
| Product surface       | Powder coated |
| Door type             | Ventilated    |
| Door height 1         | 825 mm        |
| Number of shelves     | 2             |
| Shelf Type            | Full Depth    |
| Shelf Material        | Steel         |
| Shelf Load Capacity   | 75kg          |