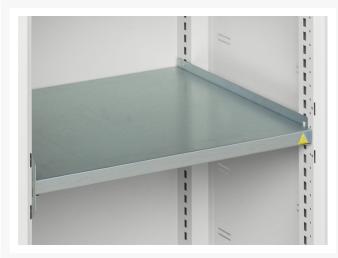

### **Additional Information**

| Width                 | 525           |
|-----------------------|---------------|
| Depth                 | 550           |
| Height                | 900           |
| Customs tariff number | 94032080      |
| Product material      | Sheet steel   |
| Product surface       | Powder coated |
| Door type             | Ventilated    |
| Door height 1         | 825 mm        |
| Number of shelves     | 2             |
| Shelf Type            | Full Depth    |
| Shelf Material        | Steel         |
| Shelf Load Capacity   | 75kg          |