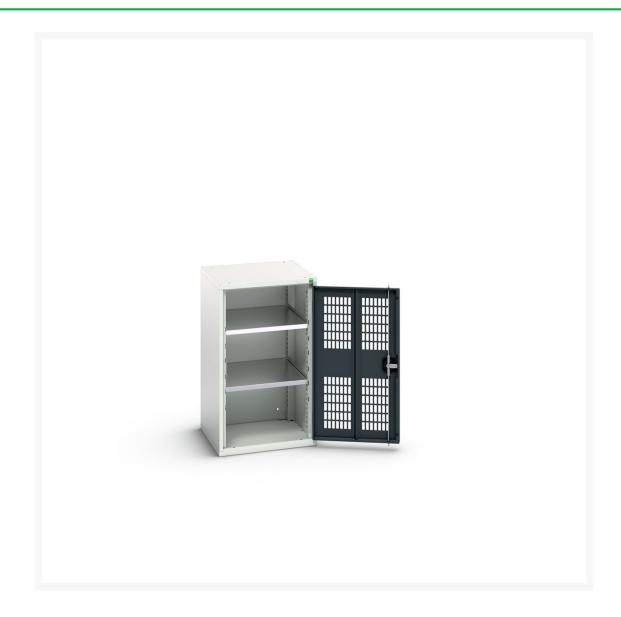

#### **Short Description**

verso ventilated door cupboard with 2 shelves WxDxH: 525x550x900mm

### **Additional Information**

| Width                 | 525           |
|-----------------------|---------------|
| Depth                 | 550           |
| Height                | 900           |
| Customs tariff number | 94032080      |
| Product material      | Sheet steel   |
| Product surface       | Powder coated |
| Door type             | Ventilated    |
| Door height 1         | 825 mm        |
| Number of shelves     | 2             |
| Shelf Type            | Full Depth    |
| Shelf Material        | Steel         |
| Shelf Load Capacity   | 75kg          |