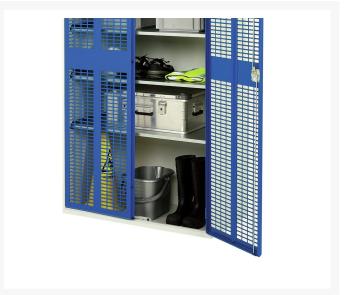

#### **Short Description**

verso ventilated door cupboard with 2 shelves WxDxH: 800x350x800mm

### **Additional Information**

| Width                 | 800           |
|-----------------------|---------------|
| Depth                 | 350           |
| Height                | 800           |
| Customs tariff number | 94032080      |
| Product material      | Sheet steel   |
| Product surface       | Powder coated |
| Door type             | Ventilated    |
| Door height 1         | 725 mm        |
| Number of shelves     | 2             |
| Shelf Type            | Full Depth    |
| Shelf Material        | Steel         |
| Shelf Load Capacity   | 75kg          |