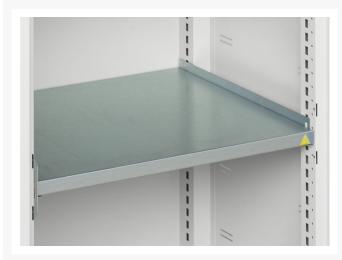

### **Additional Information**

| Width                 | 800           |
|-----------------------|---------------|
| Depth                 | 350           |
| Height                | 800           |
| Customs tariff number | 94032080      |
| Product material      | Sheet steel   |
| Product surface       | Powder coated |
| Door type             | Ventilated    |
| Door height 1         | 725 mm        |
| Number of shelves     | 2             |
| Shelf Type            | Full Depth    |
| Shelf Material        | Steel         |
| Shelf Load Capacity   | 75kg          |