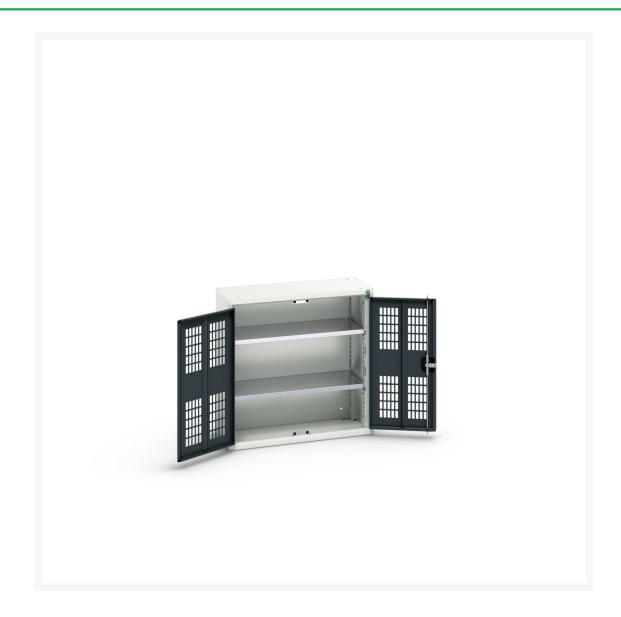

# 16926730. - verso ventilated door cupboard

#### **Short Description**

verso ventilated door cupboard with 2 shelves WxDxH: 800x350x800mm

### **Additional Information**

| Width                 | 800           |
|-----------------------|---------------|
| Depth                 | 350           |
| Height                | 800           |
| Customs tariff number | 94032080      |
| Product material      | Sheet steel   |
| Product surface       | Powder coated |
| Door type             | Ventilated    |
| Door height 1         | 725 mm        |
| Number of shelves     | 2             |
| Shelf Type            | Full Depth    |
| Shelf Material        | Steel         |
| Shelf Load Capacity   | 75kg          |