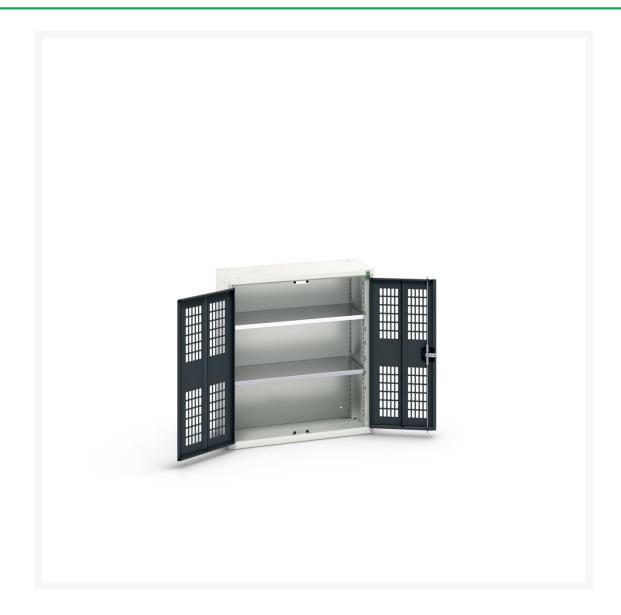

# 16926731. - verso ventilated door cupboard

#### **Short Description**

verso ventilated door cupboard with 2 shelves WxDxH: 800x350x900mm

### **Additional Information**

| Width                 | 800           |
|-----------------------|---------------|
| Depth                 | 350           |
| Height                | 900           |
| Customs tariff number | 94032080      |
| Product material      | Sheet steel   |
| Product surface       | Powder coated |
| Door type             | Ventilated    |
| Door height 1         | 825 mm        |
| Number of shelves     | 2             |
| Shelf Type            | Full Depth    |
| Shelf Material        | Steel         |
| Shelf Load Capacity   | 75kg          |