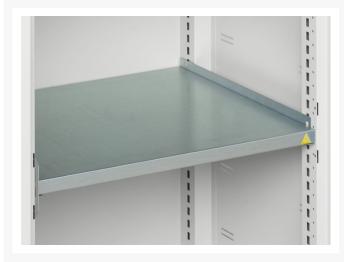

### **Additional Information**

| Width                 | 800           |
|-----------------------|---------------|
| Depth                 | 350           |
| Height                | 900           |
| Customs tariff number | 94032080      |
| Product material      | Sheet steel   |
| Product surface       | Powder coated |
| Door type             | Ventilated    |
| Door height 1         | 825 mm        |
| Number of shelves     | 2             |
| Shelf Type            | Full Depth    |
| Shelf Material        | Steel         |
| Shelf Load Capacity   | 75kg          |