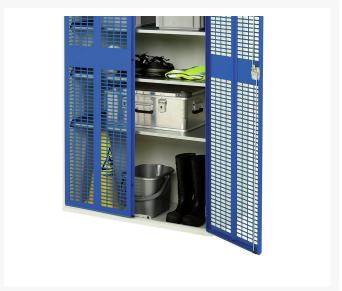

#### **Short Description**

verso ventilated door cupboard with 2 shelves WxDxH: 800x350x900mm

### **Additional Information**

| Width                 | 800           |
|-----------------------|---------------|
| Depth                 | 350           |
| Height                | 900           |
| Customs tariff number | 94032080      |
| Product material      | Sheet steel   |
| Product surface       | Powder coated |
| Door type             | Ventilated    |
| Door height 1         | 825 mm        |
| Number of shelves     | 2             |
| Shelf Type            | Full Depth    |
| Shelf Material        | Steel         |
| Shelf Load Capacity   | 75kg          |