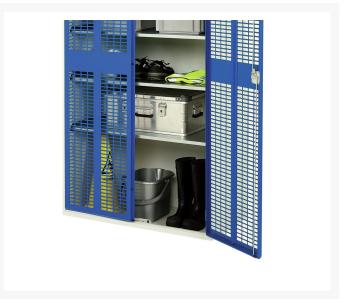

#### **Short Description**

verso ventilated door cupboard with 4 shelves WxDxH: 800x350x2000mm

### **Additional Information**

| Width                 | 800           |
|-----------------------|---------------|
| Depth                 | 350           |
| Height                | 2000          |
| Customs tariff number | 94032080      |
| Product material      | Sheet steel   |
| Product surface       | Powder coated |
| Door type             | Ventilated    |
| Door height 1         | 1925 mm       |
| Number of shelves     | 4             |
| Shelf Type            | Full Depth    |
| Shelf Material        | Steel         |
| Shelf Load Capacity   | 75kg          |

## **Product Options**

| Colour: | Anthracite grey |
|---------|-----------------|
|         | Crimson red     |
|         | Gentian blue    |
|         | Light grey      |