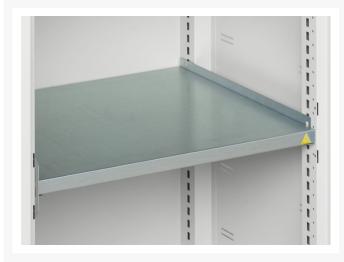

### **Additional Information**

| Width                 | 800           |
|-----------------------|---------------|
| Depth                 | 350           |
| Height                | 2000          |
| Customs tariff number | 94032080      |
| Product material      | Sheet steel   |
| Product surface       | Powder coated |
| Door type             | Ventilated    |
| Door height 1         | 1925 mm       |
| Number of shelves     | 4             |
| Shelf Type            | Full Depth    |
| Shelf Material        | Steel         |
| Shelf Load Capacity   | 75kg          |