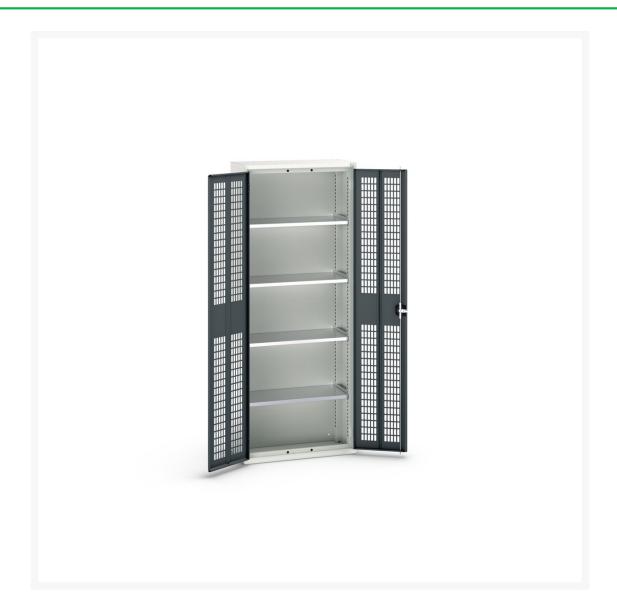

# 16926733. - verso ventilated door cupboard

#### **Short Description**

verso ventilated door cupboard with 4 shelves WxDxH: 800x350x2000mm

### **Additional Information**

| Width                 | 800           |
|-----------------------|---------------|
| Depth                 | 350           |
| Height                | 2000          |
| Customs tariff number | 94032080      |
| Product material      | Sheet steel   |
| Product surface       | Powder coated |
| Door type             | Ventilated    |
| Door height 1         | 1925 mm       |
| Number of shelves     | 4             |
| Shelf Type            | Full Depth    |
| Shelf Material        | Steel         |
| Shelf Load Capacity   | 75kg          |