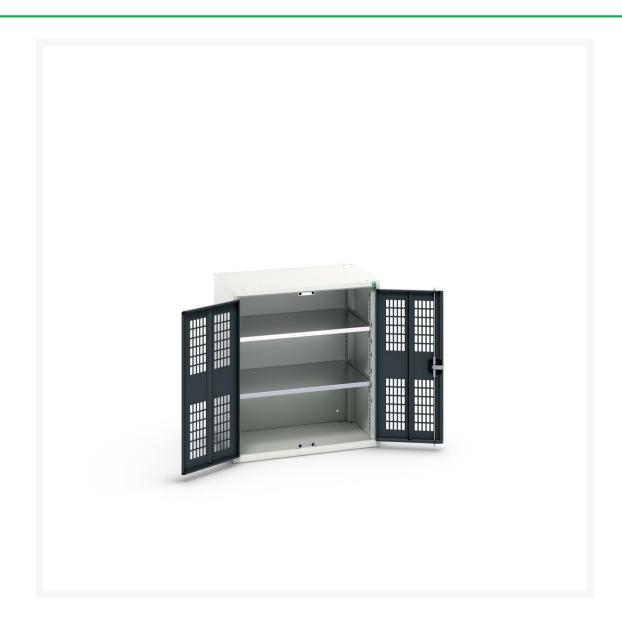

# 16926741. - verso ventilated door cupboard

#### **Short Description**

verso ventilated door cupboard with 2 shelves WxDxH: 800x550x900mm

### **Additional Information**

| Width                 | 800           |
|-----------------------|---------------|
| Depth                 | 550           |
| Height                | 900           |
| Customs tariff number | 94032080      |
| Product material      | Sheet steel   |
| Product surface       | Powder coated |
| Door type             | Ventilated    |
| Door height 1         | 825 mm        |
| Number of shelves     | 2             |
| Shelf Type            | Full Depth    |
| Shelf Material        | Steel         |
| Shelf Load Capacity   | 75kg          |