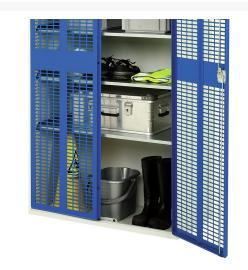

#### **Short Description**

verso ventilated door cupboard with 2 shelves WxDxH: 800x550x900mm

### **Additional Information**

| Width                 | 800           |
|-----------------------|---------------|
| Depth                 | 550           |
| Height                | 900           |
| Customs tariff number | 94032080      |
| Product material      | Sheet steel   |
| Product surface       | Powder coated |
| Door type             | Ventilated    |
| Door height 1         | 825 mm        |
| Number of shelves     | 2             |
| Shelf Type            | Full Depth    |
| Shelf Material        | Steel         |
| Shelf Load Capacity   | 75kg          |