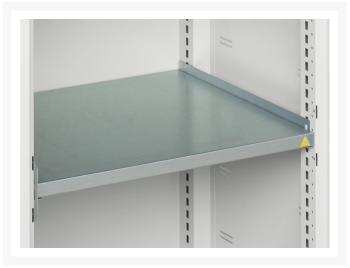

### **Additional Information**

| Width                 | 800           |
|-----------------------|---------------|
| Depth                 | 550           |
| Height                | 900           |
| Customs tariff number | 94032080      |
| Product material      | Sheet steel   |
| Product surface       | Powder coated |
| Door type             | Ventilated    |
| Door height 1         | 825 mm        |
| Number of shelves     | 2             |
| Shelf Type            | Full Depth    |
| Shelf Material        | Steel         |
| Shelf Load Capacity   | 75kg          |