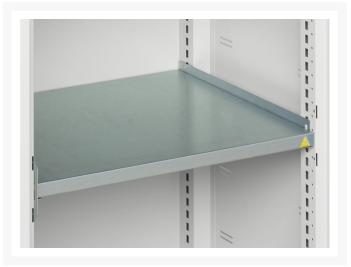

### **Additional Information**

| Width                 | 800           |
|-----------------------|---------------|
| Depth                 | 550           |
| Height                | 1000          |
| Customs tariff number | 94032080      |
| Product material      | Sheet steel   |
| Product surface       | Powder coated |
| Door type             | Ventilated    |
| Door height 1         | 925 mm        |
| Number of shelves     | 2             |
| Shelf Type            | Full Depth    |
| Shelf Material        | Steel         |
| Shelf Load Capacity   | 75kg          |