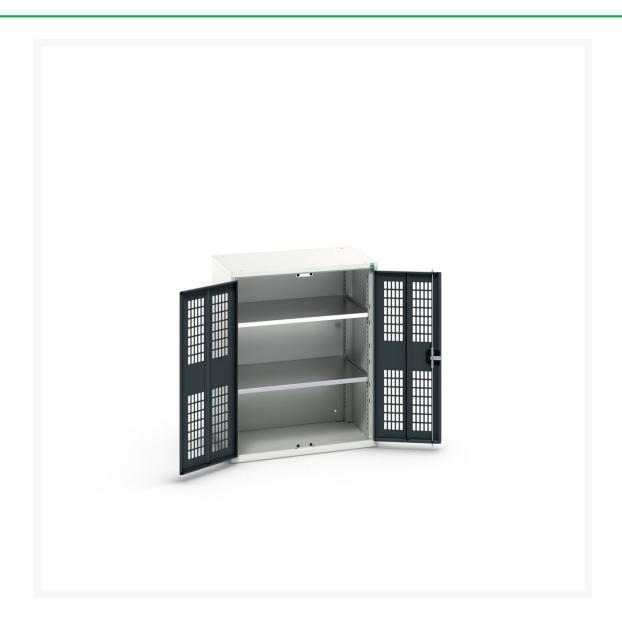

# 16926742. - verso ventilated door cupboard

#### **Short Description**

verso ventilated door cupboard with 2 shelves WxDxH: 800x550x1000mm

### **Additional Information**

| Width                 | 800           |
|-----------------------|---------------|
| Depth                 | 550           |
| Height                | 1000          |
| Customs tariff number | 94032080      |
| Product material      | Sheet steel   |
| Product surface       | Powder coated |
| Door type             | Ventilated    |
| Door height 1         | 925 mm        |
| Number of shelves     | 2             |
| Shelf Type            | Full Depth    |
| Shelf Material        | Steel         |
| Shelf Load Capacity   | 75kg          |