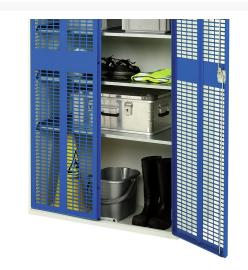

#### **Short Description**

verso ventilated door cupboard with 2 shelves WxDxH: 800x550x1000mm

### **Additional Information**

| Width                 | 800           |
|-----------------------|---------------|
| Depth                 | 550           |
| Height                | 1000          |
| Customs tariff number | 94032080      |
| Product material      | Sheet steel   |
| Product surface       | Powder coated |
| Door type             | Ventilated    |
| Door height 1         | 925 mm        |
| Number of shelves     | 2             |
| Shelf Type            | Full Depth    |
| Shelf Material        | Steel         |
| Shelf Load Capacity   | 75kg          |