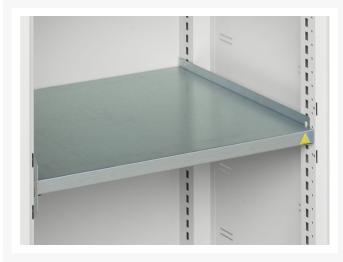

### **Additional Information**

| Width                 | 800           |
|-----------------------|---------------|
| Depth                 | 550           |
| Height                | 2000          |
| Customs tariff number | 94032080      |
| Product material      | Sheet steel   |
| Product surface       | Powder coated |
| Door type             | Ventilated    |
| Door height 1         | 1925 mm       |
| Number of shelves     | 4             |
| Shelf Type            | Full Depth    |
| Shelf Material        | Steel         |
| Shelf Load Capacity   | 75kg          |