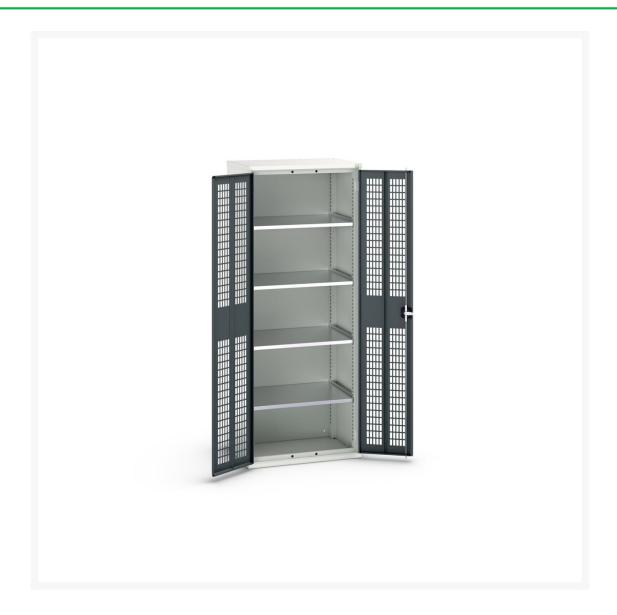

# 16926743. - verso ventilated door cupboard

#### **Short Description**

verso ventilated door cupboard with 4 shelves WxDxH: 800x550x2000mm

### **Additional Information**

| Width                 | 800           |
|-----------------------|---------------|
| Depth                 | 550           |
| Height                | 2000          |
| Customs tariff number | 94032080      |
| Product material      | Sheet steel   |
| Product surface       | Powder coated |
| Door type             | Ventilated    |
| Door height 1         | 1925 mm       |
| Number of shelves     | 4             |
| Shelf Type            | Full Depth    |
| Shelf Material        | Steel         |
| Shelf Load Capacity   | 75kg          |