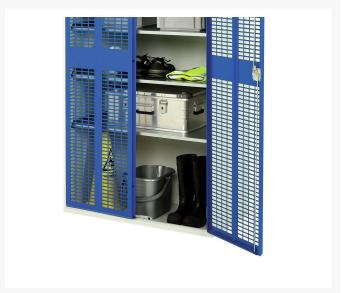

#### **Short Description**

verso ventilated door cupboard with 4 shelves WxDxH: 800x550x2000mm

### **Additional Information**

| Width                 | 800           |
|-----------------------|---------------|
| Depth                 | 550           |
| Height                | 2000          |
| Customs tariff number | 94032080      |
| Product material      | Sheet steel   |
| Product surface       | Powder coated |
| Door type             | Ventilated    |
| Door height 1         | 1925 mm       |
| Number of shelves     | 4             |
| Shelf Type            | Full Depth    |
| Shelf Material        | Steel         |
| Shelf Load Capacity   | 75kg          |

## **Product Options**

| Colour: | Anthracite grey |
|---------|-----------------|
|         | Crimson red     |
|         | Gentian blue    |
|         | Light grey      |