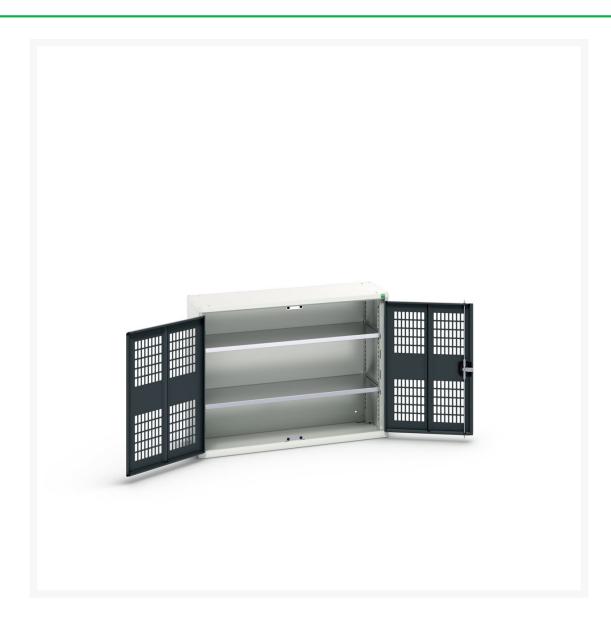

# 16926750. - verso ventilated door cupboard

#### **Short Description**

verso ventilated door cupboard with 2 shelves WxDxH: 1050x350x800mm

### **Additional Information**

| Width                 | 1050          |
|-----------------------|---------------|
| Depth                 | 350           |
| Height                | 800           |
| Customs tariff number | 94032080      |
| Product material      | Sheet steel   |
| Product surface       | Powder coated |
| Door type             | Ventilated    |
| Door height 1         | 725 mm        |
| Number of shelves     | 2             |
| Shelf Type            | Full Depth    |
| Shelf Material        | Steel         |
| Shelf Load Capacity   | 75kg          |