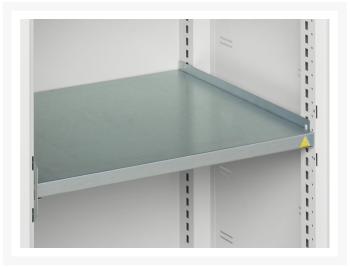

### **Additional Information**

| Width                 | 1050          |
|-----------------------|---------------|
| Depth                 | 350           |
| Height                | 800           |
| Customs tariff number | 94032080      |
| Product material      | Sheet steel   |
| Product surface       | Powder coated |
| Door type             | Ventilated    |
| Door height 1         | 725 mm        |
| Number of shelves     | 2             |
| Shelf Type            | Full Depth    |
| Shelf Material        | Steel         |
| Shelf Load Capacity   | 75kg          |