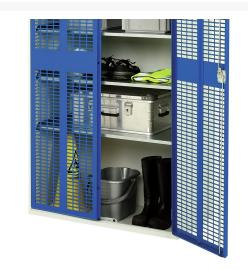

#### **Short Description**

verso ventilated door cupboard with 2 shelves WxDxH: 1050x350x800mm

### **Additional Information**

| Width                 | 1050          |
|-----------------------|---------------|
| Depth                 | 350           |
| Height                | 800           |
| Customs tariff number | 94032080      |
| Product material      | Sheet steel   |
| Product surface       | Powder coated |
| Door type             | Ventilated    |
| Door height 1         | 725 mm        |
| Number of shelves     | 2             |
| Shelf Type            | Full Depth    |
| Shelf Material        | Steel         |
| Shelf Load Capacity   | 75kg          |