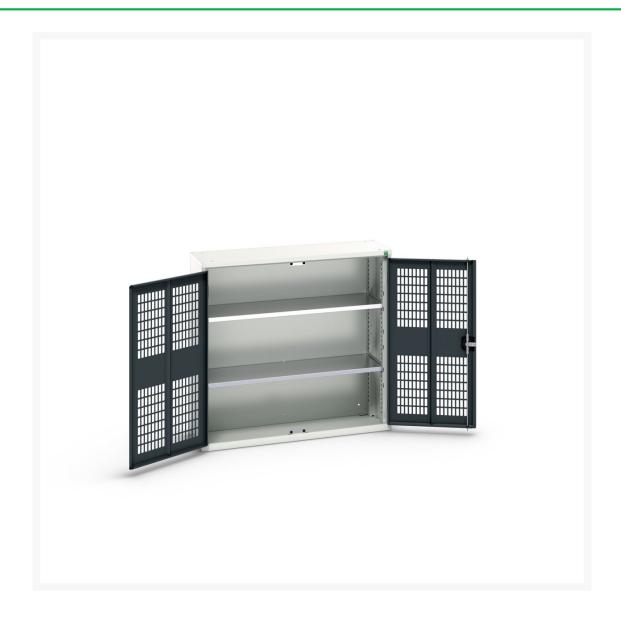

#### **Short Description**

verso ventilated door cupboard with 2 shelves WxDxH: 1050x350x1000mm

### **Additional Information**

| Width                 | 1050          |
|-----------------------|---------------|
| Depth                 | 350           |
| Height                | 1000          |
| Customs tariff number | 94032080      |
| Product material      | Sheet steel   |
| Product surface       | Powder coated |
| Door type             | Ventilated    |
| Door height 1         | 925 mm        |
| Number of shelves     | 2             |
| Shelf Type            | Full Depth    |
| Shelf Material        | Steel         |
| Shelf Load Capacity   | 75kg          |