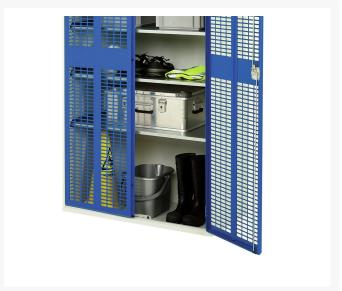

#### **Short Description**

verso ventilated door cupboard with 2 shelves WxDxH: 1050x350x1000mm

### **Additional Information**

| Width                 | 1050          |
|-----------------------|---------------|
| Depth                 | 350           |
| Height                | 1000          |
| Customs tariff number | 94032080      |
| Product material      | Sheet steel   |
| Product surface       | Powder coated |
| Door type             | Ventilated    |
| Door height 1         | 925 mm        |
| Number of shelves     | 2             |
| Shelf Type            | Full Depth    |
| Shelf Material        | Steel         |
| Shelf Load Capacity   | 75kg          |