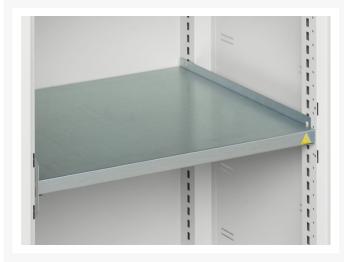

### **Additional Information**

| Width                 | 1050          |
|-----------------------|---------------|
| Depth                 | 350           |
| Height                | 1000          |
| Customs tariff number | 94032080      |
| Product material      | Sheet steel   |
| Product surface       | Powder coated |
| Door type             | Ventilated    |
| Door height 1         | 925 mm        |
| Number of shelves     | 2             |
| Shelf Type            | Full Depth    |
| Shelf Material        | Steel         |
| Shelf Load Capacity   | 75kg          |