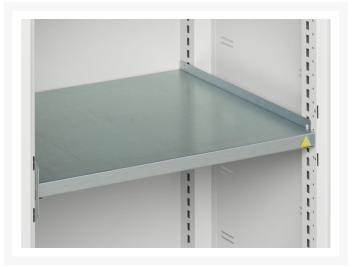

## **Additional Information**

| Width                 | 1050          |
|-----------------------|---------------|
| Depth                 | 350           |
| Height                | 2000          |
| Customs tariff number | 94032080      |
| Product material      | Sheet steel   |
| Product surface       | Powder coated |
| Door type             | Ventilated    |
| Door height 1         | 1925 mm       |
| Number of shelves     | 4             |
| Shelf Type            | Full Depth    |
| Shelf Material        | Steel         |
| Shelf Load Capacity   | 75kg          |