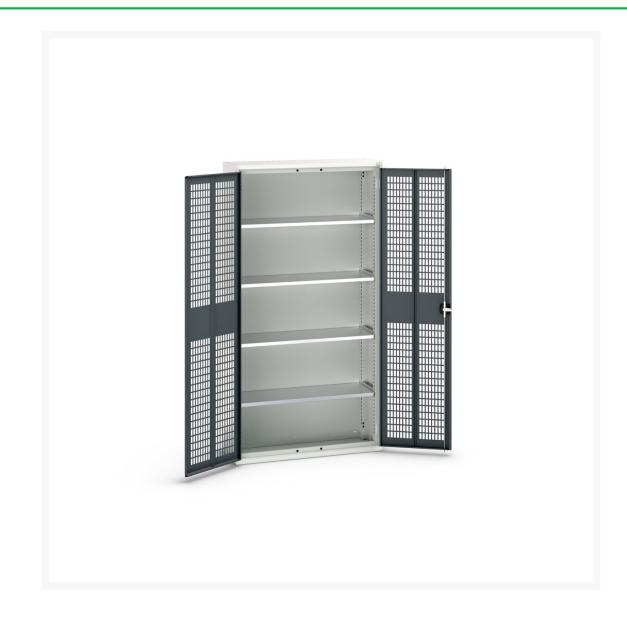

#### **Short Description**

verso ventilated door cupboard with 4 shelves WxDxH: 1050x350x2000mm

## **Additional Information**

| Width                 | 1050          |
|-----------------------|---------------|
| Depth                 | 350           |
| Height                | 2000          |
| Customs tariff number | 94032080      |
| Product material      | Sheet steel   |
| Product surface       | Powder coated |
| Door type             | Ventilated    |
| Door height 1         | 1925 mm       |
| Number of shelves     | 4             |
| Shelf Type            | Full Depth    |
| Shelf Material        | Steel         |
| Shelf Load Capacity   | 75kg          |