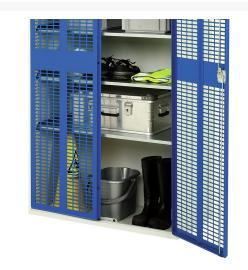

#### **Short Description**

verso ventilated door cupboard with 4 shelves WxDxH: 1050x350x2000mm

## **Additional Information**

| Width                 | 1050          |
|-----------------------|---------------|
| Depth                 | 350           |
| Height                | 2000          |
| Customs tariff number | 94032080      |
| Product material      | Sheet steel   |
| Product surface       | Powder coated |
| Door type             | Ventilated    |
| Door height 1         | 1925 mm       |
| Number of shelves     | 4             |
| Shelf Type            | Full Depth    |
| Shelf Material        | Steel         |
| Shelf Load Capacity   | 75kg          |