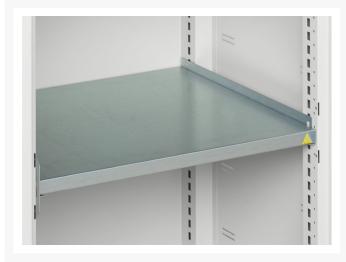

### **Additional Information**

| Width                 | 1050          |
|-----------------------|---------------|
| Depth                 | 550           |
| Height                | 800           |
| Customs tariff number | 94032080      |
| Product material      | Sheet steel   |
| Product surface       | Powder coated |
| Door type             | Ventilated    |
| Door height 1         | 725 mm        |
| Number of shelves     | 2             |
| Shelf Type            | Full Depth    |
| Shelf Material        | Steel         |
| Shelf Load Capacity   | 75kg          |