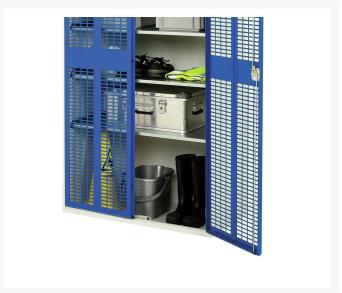

#### **Short Description**

verso ventilated door cupboard with 2 shelves WxDxH: 1050x550x800mm

### **Additional Information**

| Width                 | 1050          |
|-----------------------|---------------|
| Depth                 | 550           |
| Height                | 800           |
| Customs tariff number | 94032080      |
| Product material      | Sheet steel   |
| Product surface       | Powder coated |
| Door type             | Ventilated    |
| Door height 1         | 725 mm        |
| Number of shelves     | 2             |
| Shelf Type            | Full Depth    |
| Shelf Material        | Steel         |
| Shelf Load Capacity   | 75kg          |