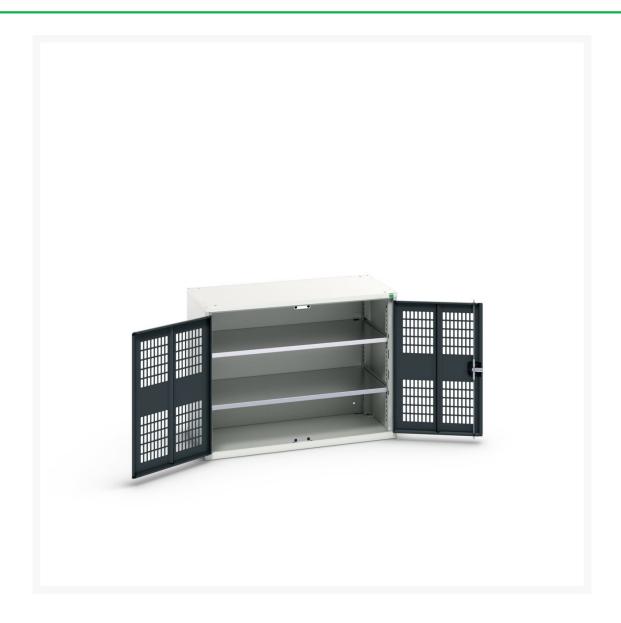

# 16926760. - verso ventilated door cupboard

#### **Short Description**

verso ventilated door cupboard with 2 shelves WxDxH: 1050x550x800mm

### **Additional Information**

| Width                 | 1050          |
|-----------------------|---------------|
| Depth                 | 550           |
| Height                | 800           |
| Customs tariff number | 94032080      |
| Product material      | Sheet steel   |
| Product surface       | Powder coated |
| Door type             | Ventilated    |
| Door height 1         | 725 mm        |
| Number of shelves     | 2             |
| Shelf Type            | Full Depth    |
| Shelf Material        | Steel         |
| Shelf Load Capacity   | 75kg          |