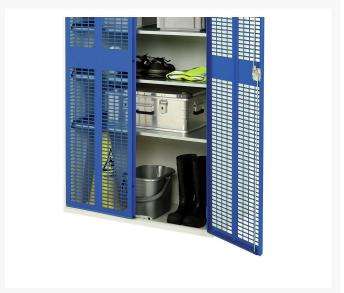

#### **Short Description**

verso ventilated door cupboard with 2 shelves WxDxH: 1050x550x900mm

### **Additional Information**

| Width                 | 1050          |
|-----------------------|---------------|
| Depth                 | 550           |
| Height                | 900           |
| Customs tariff number | 94032080      |
| Product material      | Sheet steel   |
| Product surface       | Powder coated |
| Door type             | Ventilated    |
| Door height 1         | 825 mm        |
| Number of shelves     | 2             |
| Shelf Type            | Full Depth    |
| Shelf Material        | Steel         |
| Shelf Load Capacity   | 75kg          |

## **Product Options**

| Colour: | Anthracite grey |
|---------|-----------------|
|         | Crimson red     |
|         | Gentian blue    |
|         | Light grey      |