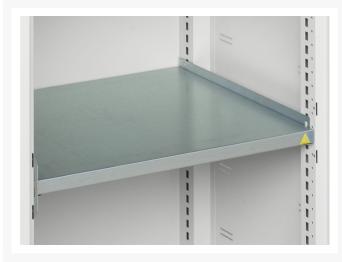

### **Additional Information**

| Width                 | 1050          |
|-----------------------|---------------|
| Depth                 | 550           |
| Height                | 900           |
| Customs tariff number | 94032080      |
| Product material      | Sheet steel   |
| Product surface       | Powder coated |
| Door type             | Ventilated    |
| Door height 1         | 825 mm        |
| Number of shelves     | 2             |
| Shelf Type            | Full Depth    |
| Shelf Material        | Steel         |
| Shelf Load Capacity   | 75kg          |