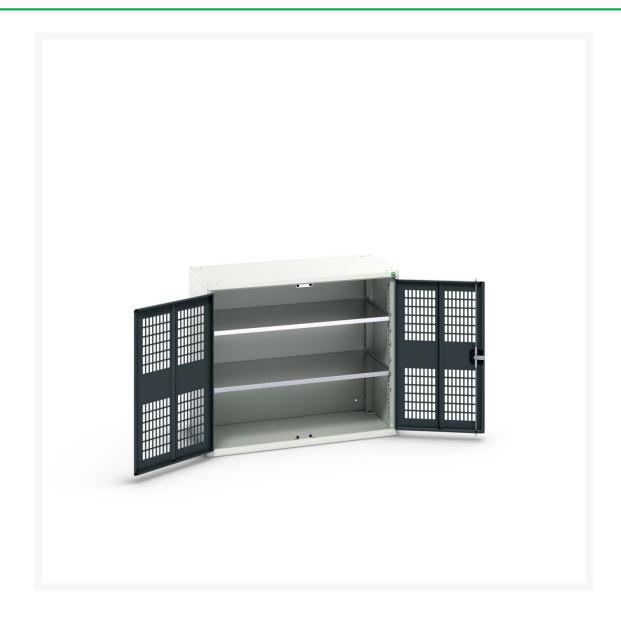

# 16926761. - verso ventilated door cupboard

#### **Short Description**

verso ventilated door cupboard with 2 shelves WxDxH: 1050x550x900mm

### **Additional Information**

| Width                 | 1050          |
|-----------------------|---------------|
| Depth                 | 550           |
| Height                | 900           |
| Customs tariff number | 94032080      |
| Product material      | Sheet steel   |
| Product surface       | Powder coated |
| Door type             | Ventilated    |
| Door height 1         | 825 mm        |
| Number of shelves     | 2             |
| Shelf Type            | Full Depth    |
| Shelf Material        | Steel         |
| Shelf Load Capacity   | 75kg          |