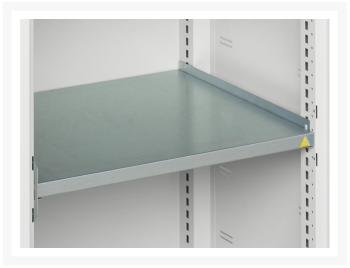

### **Additional Information**

| Width                 | 1050          |
|-----------------------|---------------|
| Depth                 | 550           |
| Height                | 1000          |
| Customs tariff number | 94032080      |
| Product material      | Sheet steel   |
| Product surface       | Powder coated |
| Door type             | Ventilated    |
| Door height 1         | 925 mm        |
| Number of shelves     | 2             |
| Shelf Type            | Full Depth    |
| Shelf Material        | Steel         |
| Shelf Load Capacity   | 75kg          |