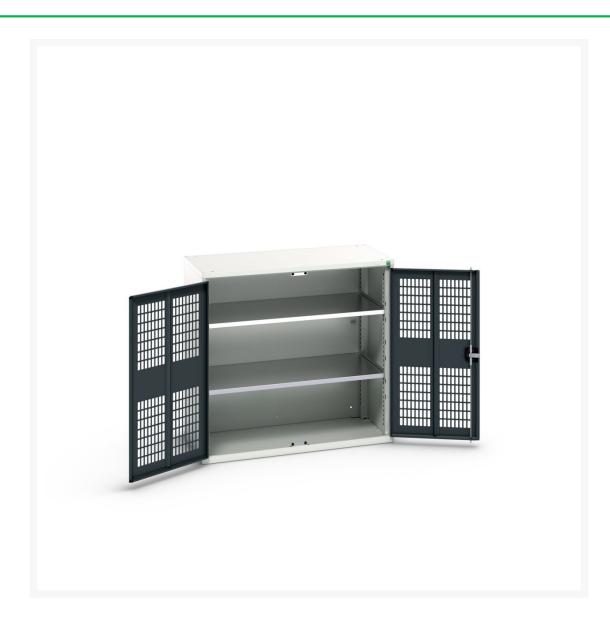

#### **Short Description**

verso ventilated door cupboard with 2 shelves WxDxH: 1050x550x1000mm

### **Additional Information**

| Width                 | 1050          |
|-----------------------|---------------|
| Depth                 | 550           |
| Height                | 1000          |
| Customs tariff number | 94032080      |
| Product material      | Sheet steel   |
| Product surface       | Powder coated |
| Door type             | Ventilated    |
| Door height 1         | 925 mm        |
| Number of shelves     | 2             |
| Shelf Type            | Full Depth    |
| Shelf Material        | Steel         |
| Shelf Load Capacity   | 75kg          |