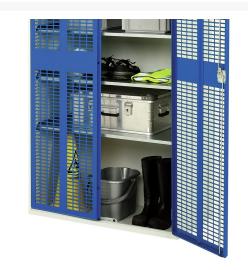

#### **Short Description**

verso ventilated door cupboard with 2 shelves WxDxH: 1050x550x1000mm

### **Additional Information**

| Width                 | 1050          |
|-----------------------|---------------|
| Depth                 | 550           |
| Height                | 1000          |
| Customs tariff number | 94032080      |
| Product material      | Sheet steel   |
| Product surface       | Powder coated |
| Door type             | Ventilated    |
| Door height 1         | 925 mm        |
| Number of shelves     | 2             |
| Shelf Type            | Full Depth    |
| Shelf Material        | Steel         |
| Shelf Load Capacity   | 75kg          |