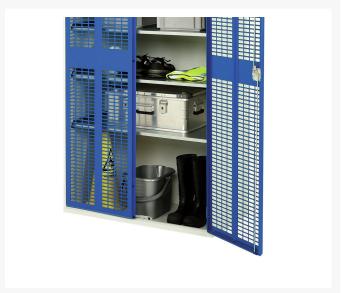

# 16926770. - verso ventilated door cupboard

#### **Short Description**

verso ventilated door cupboard with 4 shelves WxDxH: 1050x550x2000mm

## **Product Options**

| Colour: | Anthracite grey |
|---------|-----------------|
|         | Crimson red     |
|         | Gentian blue    |
|         | Light grey      |