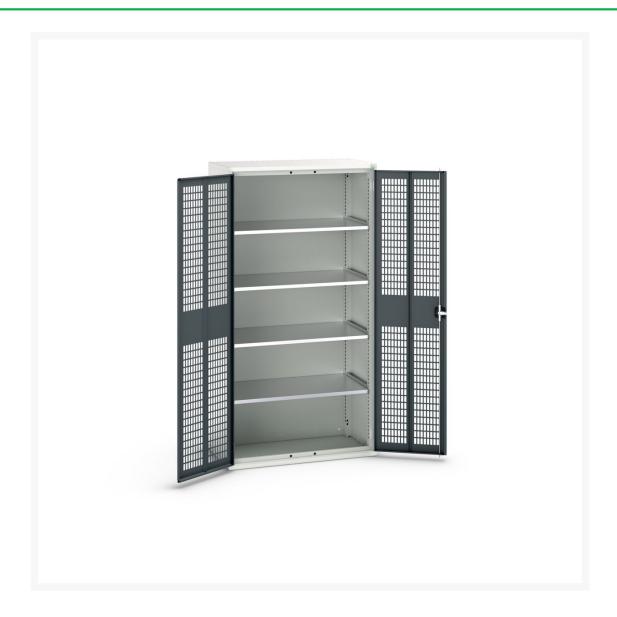

# 16926770. - verso ventilated door cupboard

#### **Short Description**

verso ventilated door cupboard with 4 shelves WxDxH: 1050x550x2000mm

### **Additional Information**

| Width                 | 1050          |
|-----------------------|---------------|
| Depth                 | 550           |
| Height                | 2000          |
| Customs tariff number | 94032080      |
| Product material      | Sheet steel   |
| Product surface       | Powder coated |
| Door type             | Ventilated    |
| Door height 1         | 1925 mm       |
| Number of shelves     | 4             |
| Shelf Type            | Full Depth    |
| Shelf Material        | Steel         |
| Shelf Load Capacity   | 75kg          |