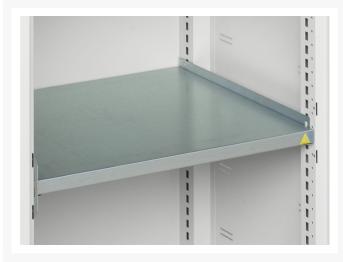

### **Additional Information**

| Width                 | 1050          |
|-----------------------|---------------|
| Depth                 | 550           |
| Height                | 2000          |
| Customs tariff number | 94032080      |
| Product material      | Sheet steel   |
| Product surface       | Powder coated |
| Door type             | Ventilated    |
| Door height 1         | 1925 mm       |
| Number of shelves     | 4             |
| Shelf Type            | Full Depth    |
| Shelf Material        | Steel         |
| Shelf Load Capacity   | 75kg          |