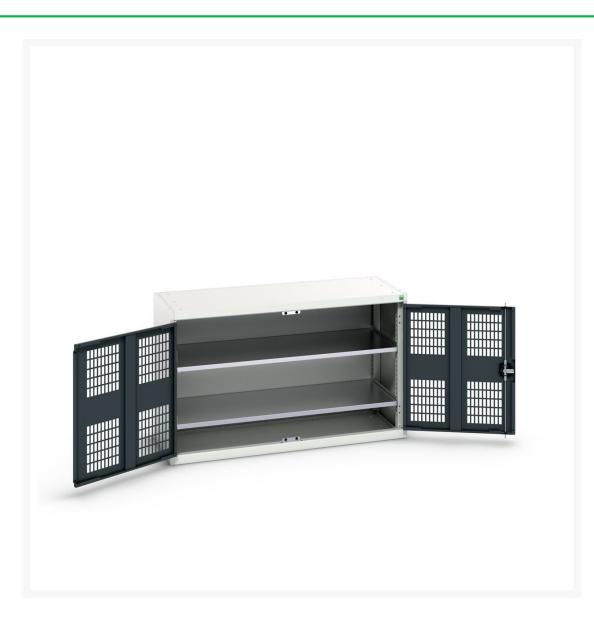

# 16926780. - verso ventilated door cupboard

#### **Short Description**

verso ventilated door cupboard with 2 shelves WxDxH: 1300x550x800mm

### **Additional Information**

| Width                 | 1300          |
|-----------------------|---------------|
| Depth                 | 550           |
| Height                | 800           |
| Customs tariff number | 94032080      |
| Product material      | Sheet steel   |
| Product surface       | Powder coated |
| Door type             | Ventilated    |
| Door height 1         | 725 mm        |
| Number of shelves     | 2             |
| Shelf Type            | Full Depth    |
| Shelf Load Capacity   | 75kg          |