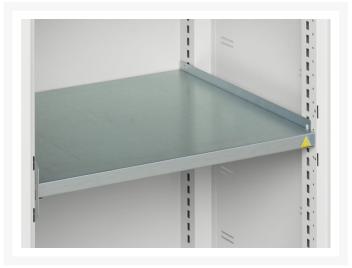

### **Additional Information**

| Width                 | 1300          |
|-----------------------|---------------|
| Depth                 | 550           |
| Height                | 800           |
| Customs tariff number | 94032080      |
| Product material      | Sheet steel   |
| Product surface       | Powder coated |
| Door type             | Ventilated    |
| Door height 1         | 725 mm        |
| Number of shelves     | 2             |
| Shelf Type            | Full Depth    |
| Shelf Load Capacity   | 75kg          |