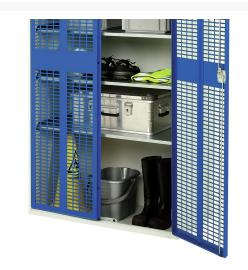

#### **Short Description**

verso ventilated door cupboard with 2 shelves WxDxH: 1300x550x800mm

### **Additional Information**

| Width                 | 1300          |
|-----------------------|---------------|
| Depth                 | 550           |
| Height                | 800           |
| Customs tariff number | 94032080      |
| Product material      | Sheet steel   |
| Product surface       | Powder coated |
| Door type             | Ventilated    |
| Door height 1         | 725 mm        |
| Number of shelves     | 2             |
| Shelf Type            | Full Depth    |
| Shelf Load Capacity   | 75kg          |