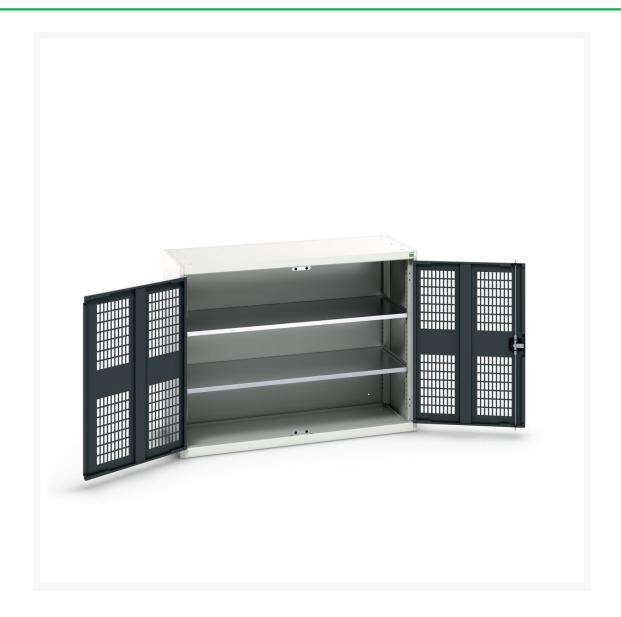

#### **Short Description**

verso ventilated door cupboard with 2 shelves WxDxH: 1300x550x1000mm

### **Additional Information**

| Width                 | 1300          |
|-----------------------|---------------|
| Depth                 | 550           |
| Height                | 1000          |
| Customs tariff number | 94032080      |
| Product material      | Sheet steel   |
| Product surface       | Powder coated |
| Door type             | Ventilated    |
| Door height 1         | 925 mm        |
| Number of shelves     | 2             |
| Shelf Type            | Full Depth    |
| Shelf Load Capacity   | 75kg          |