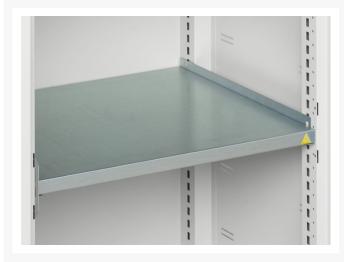

### **Additional Information**

| Width                 | 1300          |
|-----------------------|---------------|
| Depth                 | 550           |
| Height                | 1000          |
| Customs tariff number | 94032080      |
| Product material      | Sheet steel   |
| Product surface       | Powder coated |
| Door type             | Ventilated    |
| Door height 1         | 925 mm        |
| Number of shelves     | 2             |
| Shelf Type            | Full Depth    |
| Shelf Load Capacity   | 75kg          |