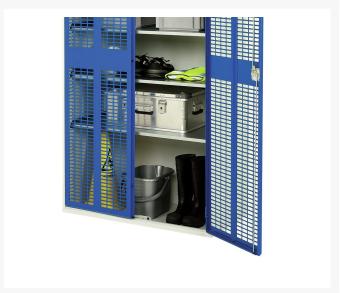

#### **Short Description**

verso ventilated door cupboard with 2 shelves WxDxH: 1300x550x1000mm

### **Additional Information**

| Width                 | 1300          |
|-----------------------|---------------|
| Depth                 | 550           |
| Height                | 1000          |
| Customs tariff number | 94032080      |
| Product material      | Sheet steel   |
| Product surface       | Powder coated |
| Door type             | Ventilated    |
| Door height 1         | 925 mm        |
| Number of shelves     | 2             |
| Shelf Type            | Full Depth    |
| Shelf Load Capacity   | 75kg          |