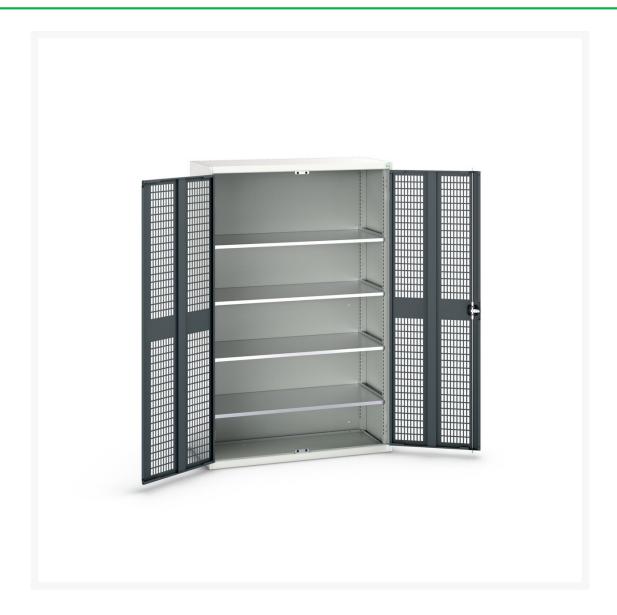

# 16926783. - verso ventilated door cupboard

#### **Short Description**

verso ventilated door cupboard with 4 shelves WxDxH: 1300x550x2000mm

### **Additional Information**

| Width                 | 1300          |
|-----------------------|---------------|
| Depth                 | 550           |
| Height                | 2000          |
| Customs tariff number | 94032080      |
| Product material      | Sheet steel   |
| Product surface       | Powder coated |
| Door type             | Ventilated    |
| Door height 1         | 1925 mm       |
| Number of shelves     | 4             |
| Shelf Type            | Full Depth    |
| Shelf Load Capacity   | 75kg          |