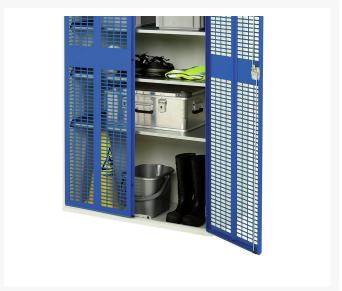

#### **Short Description**

verso ventilated door cupboard with 4 shelves WxDxH: 1300x550x2000mm

## **Product Options**

| Colour: | Anthracite grey |
|---------|-----------------|
|         | Crimson red     |
|         | Gentian blue    |
|         | Light grey      |