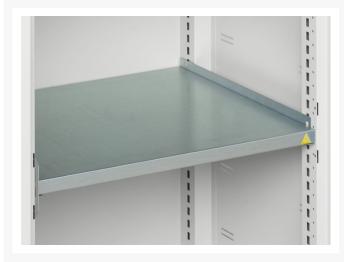

### **Additional Information**

| Width                 | 1300          |
|-----------------------|---------------|
| Depth                 | 550           |
| Height                | 2000          |
| Customs tariff number | 94032080      |
| Product material      | Sheet steel   |
| Product surface       | Powder coated |
| Door type             | Ventilated    |
| Door height 1         | 1925 mm       |
| Number of shelves     | 4             |
| Shelf Type            | Full Depth    |
| Shelf Load Capacity   | 75kg          |