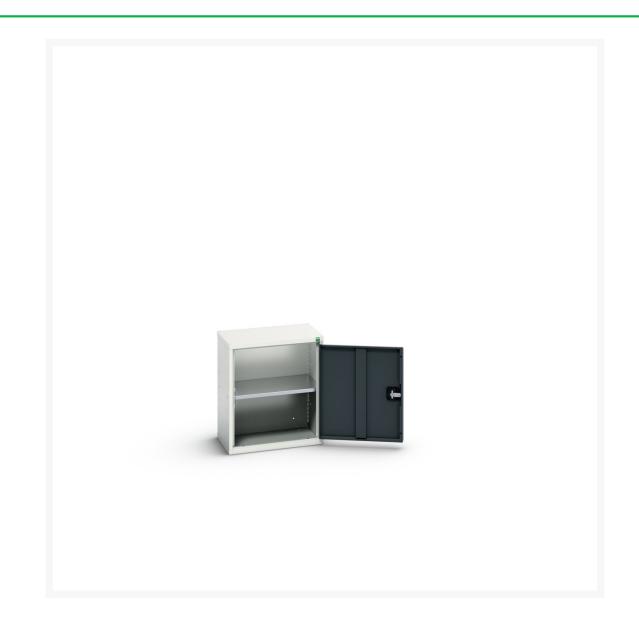

#### **Short Description**

verso economy cupboard with 1 shelf WxDxH: 525x350x600mm

#### **Product Images**

### **Additional Information**

| Width                 | 525           |
|-----------------------|---------------|
| Depth                 | 350           |
| Height                | 600           |
| Customs tariff number | 94032080      |
| Product material      | Sheet steel   |
| Product surface       | Powder coated |
| Door type             | Plain         |
| Door height 1         | 525 mm        |
| Number of shelves     | 1             |
| Shelf Type            | Full Depth    |
| Shelf Material        | Steel         |
| Shelf Load Capacity   | 35kg          |