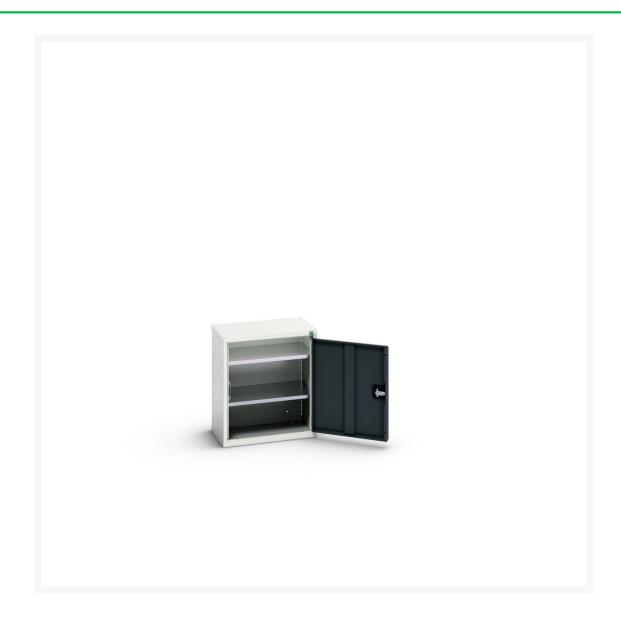

#### **Short Description**

verso economy cupboard with 2 shelves WxDxH: 525x350x600mm

### **Product Images**