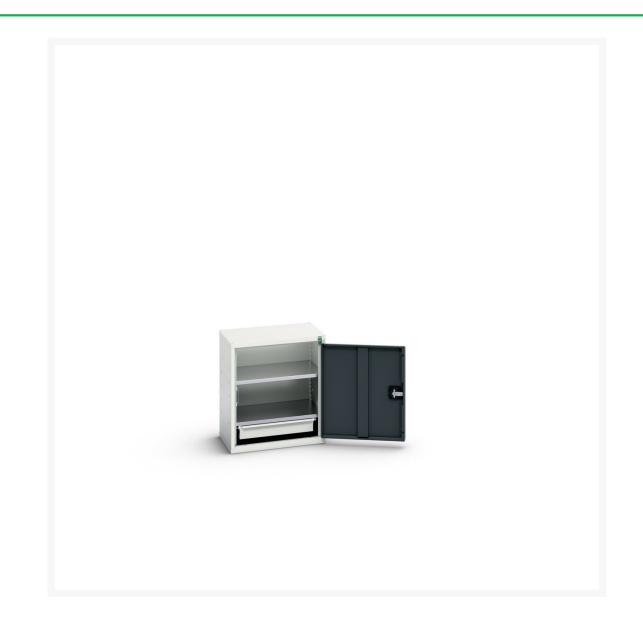

#### **Short Description**

verso economy cupboard with 2 shelves, 1 drawer WxDxH: 525x350x600mm

### **Additional Information**

| Width                        | 525                  |
|------------------------------|----------------------|
| Depth                        | 350                  |
| Height                       | 600                  |
| Customs tariff number        | 94032080             |
| Product material             | Sheet steel          |
| Product surface              | Powder coated        |
| Drawer Load Capacity         | 35 kg                |
| Drawer height 1              | 75mm                 |
| Drawer 1 Internal Dimensions | 405mm x 230mm x 50mm |
| Door type                    | Plain                |
| Door height 1                | 525 mm               |
| Number of shelves            | 2                    |
| Shelf Type                   | Full Depth           |
| Shelf Material               | Steel                |
| Shelf Load Capacity          | 35kg                 |
|                              |                      |