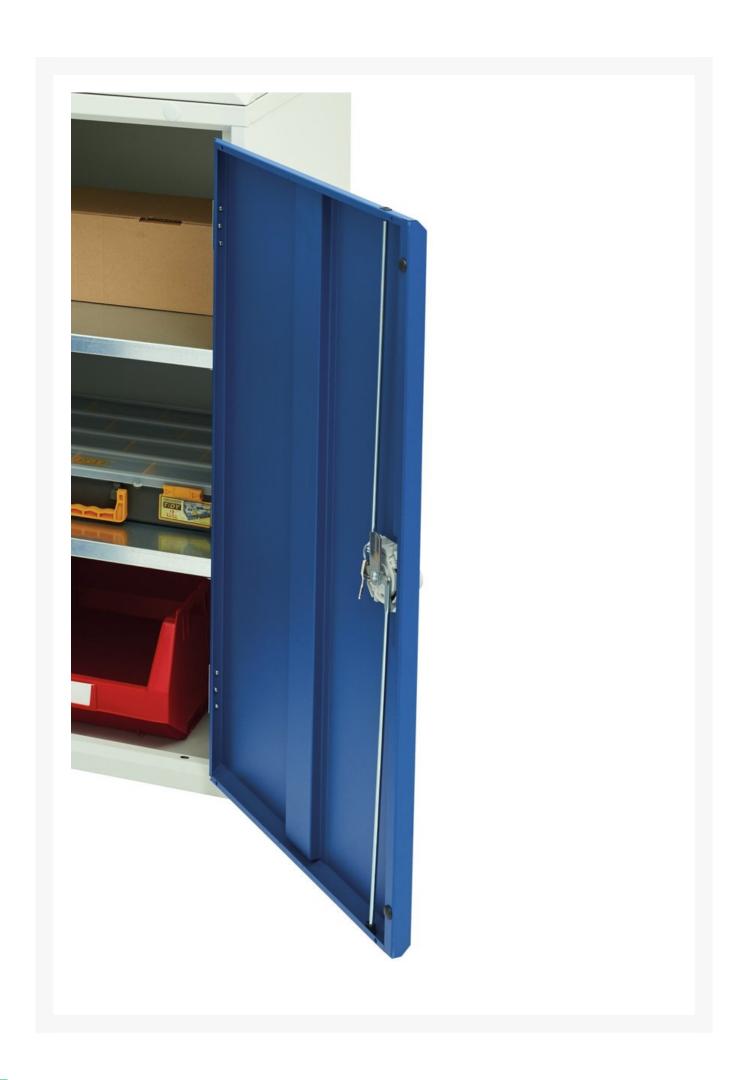

# 16929102. - verso economy cupboard

#### **Short Description**

verso economy cupboard with 2 shelves WxDxH: 800x350x600mm

### **Additional Information**

| Width                 | 800           |
|-----------------------|---------------|
| Depth                 | 350           |
| Height                | 600           |
| Customs tariff number | 94032080      |
| Product material      | Sheet steel   |
| Product surface       | Powder coated |
| Door type             | Plain         |
| Door height 1         | 525 mm        |
| Number of shelves     | 2             |
| Shelf Type            | Full Depth    |
| Shelf Material        | Steel         |
| Shelf Load Capacity   | 35kg          |