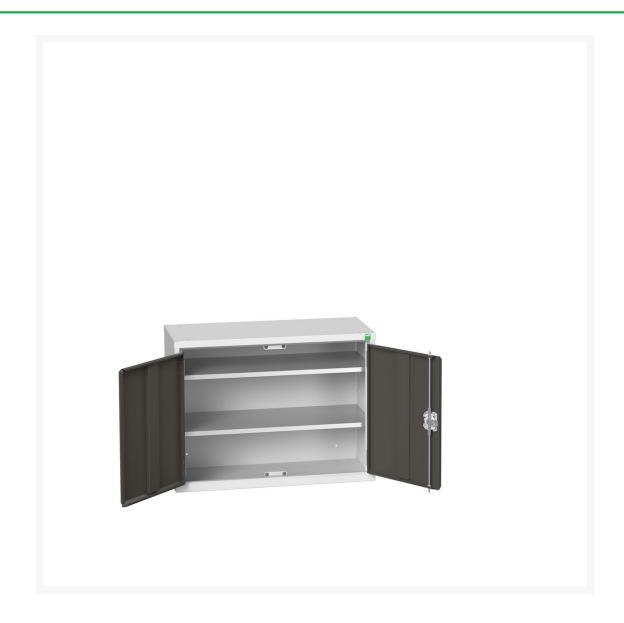

# 16929102. - verso economy cupboard

#### **Short Description**

verso economy cupboard with 2 shelves WxDxH: 800x350x600mm

### **Additional Information**

| Width                 | 800           |
|-----------------------|---------------|
| Depth                 | 350           |
| Height                | 600           |
| Customs tariff number | 94032080      |
| Product material      | Sheet steel   |
| Product surface       | Powder coated |
| Door type             | Plain         |
| Door height 1         | 525 mm        |
| Number of shelves     | 2             |
| Shelf Type            | Full Depth    |
| Shelf Material        | Steel         |
| Shelf Load Capacity   | 35kg          |