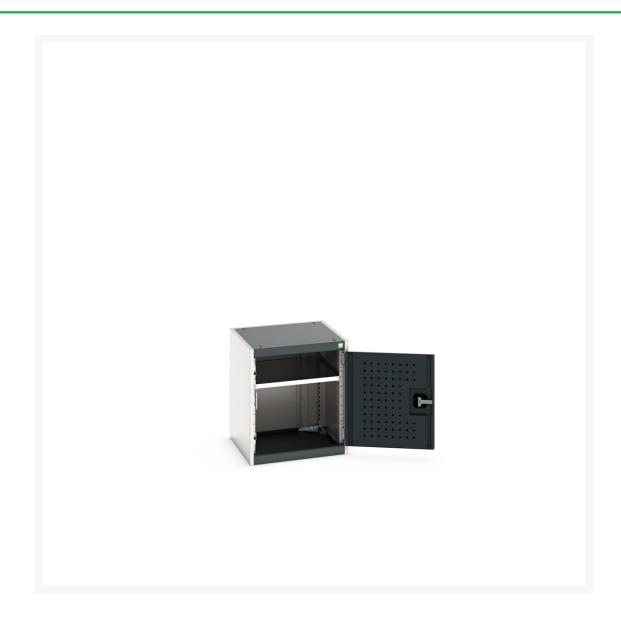

#### **Short Description**

cubio cupboard with perfo doors WxDxH: 525x525x600mm

### **Additional Information**

| Width                 | 525           |
|-----------------------|---------------|
| Depth                 | 525           |
| Height                | 600           |
| Customs tariff number | 94032080      |
| Product material      | Sheet steel   |
| Product surface       | Powder coated |
| Door type             | Perfo         |
| Door height 1         | 500 mm        |
| Number of shelves     | 1             |
| Shelf Type            | Full Depth    |
| Shelf Material        | Steel         |
| Shelf Load Capacity   | 75kg          |
| Shelf Load Capacity   | 75kg          |
|                       |               |