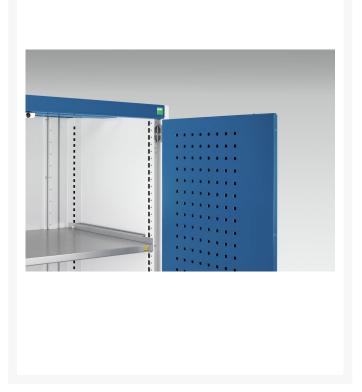

#### **Short Description**

cubio cupboard with perfo doors WxDxH: 525x525x600mm

### **Additional Information**

| Width                 | 525           |
|-----------------------|---------------|
| Depth                 | 525           |
| Height                | 600           |
| Customs tariff number | 94032080      |
| Product material      | Sheet steel   |
| Product surface       | Powder coated |
| Door type             | Perfo         |
| Door height 1         | 500 mm        |
| Number of shelves     | 1             |
| Shelf Type            | Full Depth    |
| Shelf Material        | Steel         |
| Shelf Load Capacity   | 75kg          |
| Shelf Load Capacity   | 75kg          |
|                       |               |