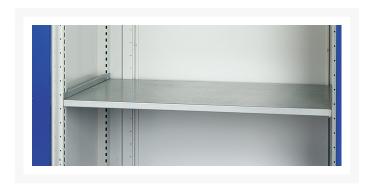

### **Additional Information**

| Width                 | 525           |
|-----------------------|---------------|
| Depth                 | 525           |
| Height                | 600           |
| Customs tariff number | 94032080      |
| Product material      | Sheet steel   |
| Product surface       | Powder coated |
| Door type             | Perfo         |
| Door height 1         | 500 mm        |
| Number of shelves     | 1             |
| Shelf Type            | Full Depth    |
| Shelf Material        | Steel         |
| Shelf Load Capacity   | 75kg          |
| Shelf Load Capacity   | 75kg          |
|                       |               |