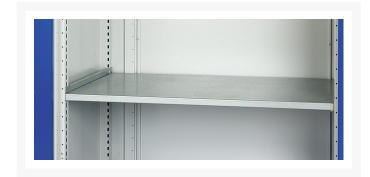

### **Additional Information**

| Width                 | 525           |
|-----------------------|---------------|
| Depth                 | 525           |
| Height                | 1000          |
| Customs tariff number | 94032080      |
| Product material      | Sheet steel   |
| Product surface       | Powder coated |
| Door type             | Perfo         |
| Door height 1         | 825 mm        |
| Number of shelves     | 2             |
| Shelf Material        | Steel         |
| Shelf Load Capacity   | 100kg         |