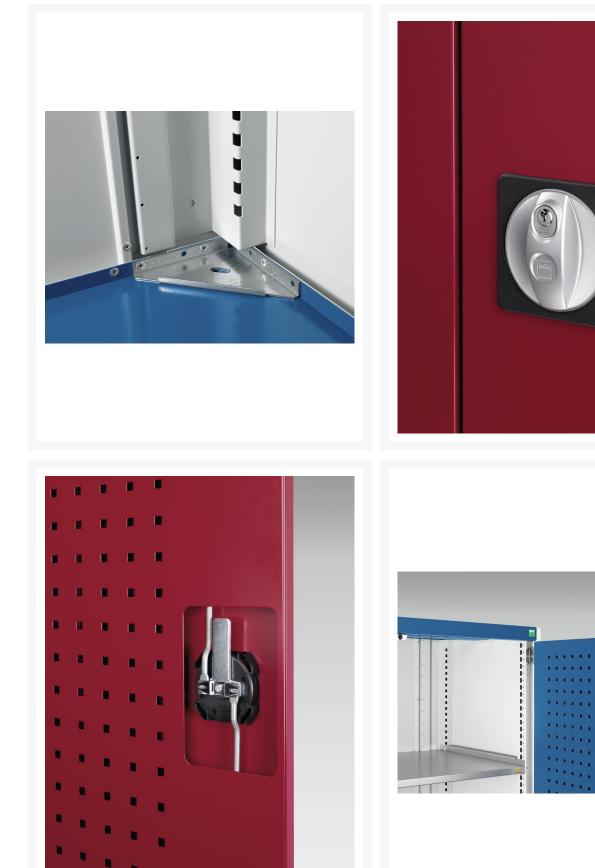

### **Additional Information**

| Width                 | 525           |
|-----------------------|---------------|
| Depth                 | 525           |
| Height                | 1000          |
| Customs tariff number | 94032080      |
| Product material      | Sheet steel   |
| Product surface       | Powder coated |
| Door type             | Perfo         |
| Door height 1         | 825 mm        |
| Number of shelves     | 2             |
| Shelf Material        | Steel         |
| Shelf Load Capacity   | 100kg         |

## **Product Options**

| Colour: | Anthracite grey |
|---------|-----------------|
|         | Crimson red     |
|         | Gentian blue    |
|         | Light grey      |