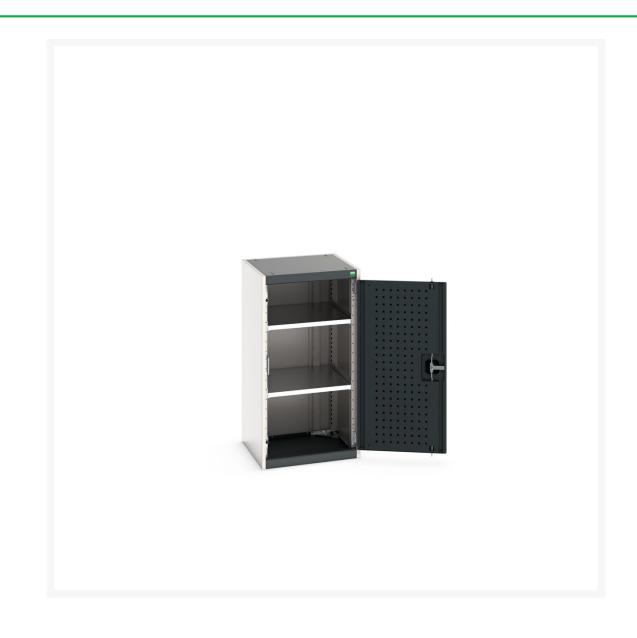

#### **Short Description**

cubio cupboard with perfo doors WxDxH: 525x525x1000mm

### **Additional Information**

| Width                 | 525           |
|-----------------------|---------------|
| Depth                 | 525           |
| Height                | 1000          |
| Customs tariff number | 94032080      |
| Product material      | Sheet steel   |
| Product surface       | Powder coated |
| Door type             | Perfo         |
| Door height 1         | 825 mm        |
| Number of shelves     | 2             |
| Shelf Material        | Steel         |
| Shelf Load Capacity   | 100kg         |