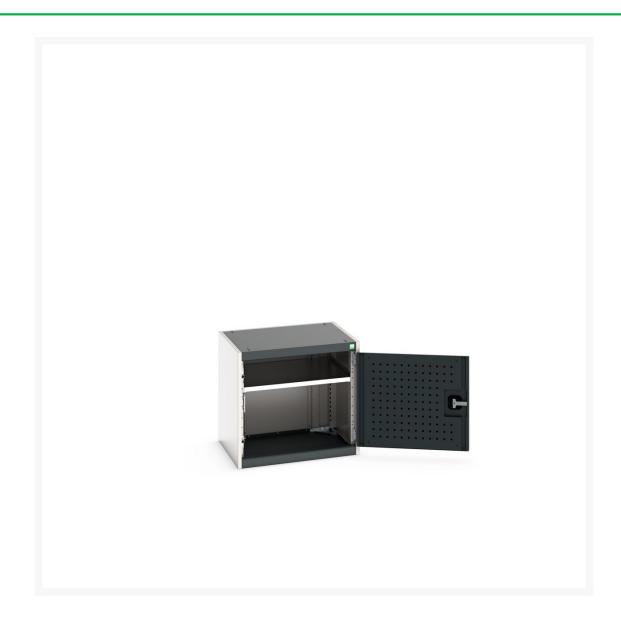

#### **Short Description**

cubio cupboard with perfo door WxDxH: 650x525x600mm

### **Additional Information**

| Width                 | 650           |
|-----------------------|---------------|
| Depth                 | 525           |
| Height                | 600           |
| Customs tariff number | 94032080      |
| Product material      | Sheet steel   |
| Product surface       | Powder coated |
| Door type             | Perfo         |
| Door height 1         | 500 mm        |
| Number of shelves     | 1             |
| Shelf Type            | Full Depth    |
| Shelf Material        | Steel         |
| Shelf Load Capacity   | 75kg          |