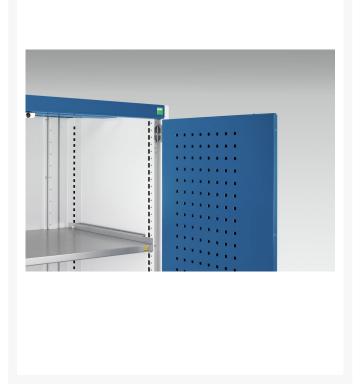

#### **Short Description**

cubio cupboard with perfo door WxDxH: 650x525x600mm

### **Additional Information**

| Width                 | 650           |
|-----------------------|---------------|
| Depth                 | 525           |
| Height                | 600           |
| Customs tariff number | 94032080      |
| Product material      | Sheet steel   |
| Product surface       | Powder coated |
| Door type             | Perfo         |
| Door height 1         | 500 mm        |
| Number of shelves     | 1             |
| Shelf Type            | Full Depth    |
| Shelf Material        | Steel         |
| Shelf Load Capacity   | 75kg          |