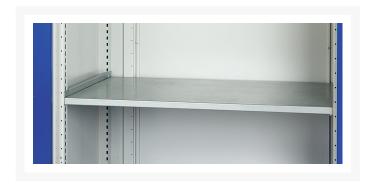

### **Additional Information**

| Width                 | 650           |
|-----------------------|---------------|
| Depth                 | 525           |
| Height                | 600           |
| Customs tariff number | 94032080      |
| Product material      | Sheet steel   |
| Product surface       | Powder coated |
| Door type             | Perfo         |
| Door height 1         | 500 mm        |
| Number of shelves     | 1             |
| Shelf Type            | Full Depth    |
| Shelf Material        | Steel         |
| Shelf Load Capacity   | 75kg          |