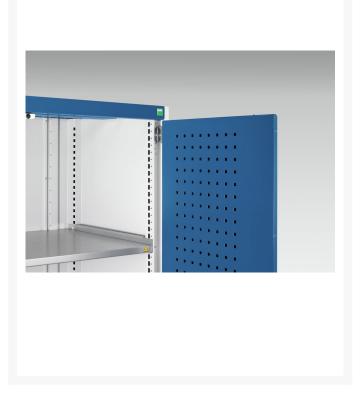

#### **Short Description**

cubio cupboard with perfo doors & 2 shelves WxDxH: 800x525x800mm

### **Additional Information**

| Width                 | 800           |
|-----------------------|---------------|
| Depth                 | 525           |
| Height                | 800           |
| Customs tariff number | 94032080      |
| Product material      | Sheet steel   |
| Product surface       | Powder coated |
| Door type             | Perfo         |
| Door height 1         | 700 mm        |
| Number of shelves     | 2             |
| Shelf Type            | Full Depth    |
| Shelf Material        | Steel         |
| Shelf Load Capacity   | 75kg          |