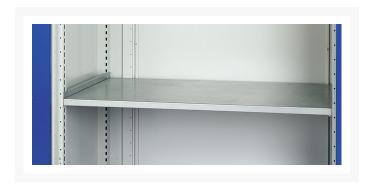

### **Additional Information**

| Width                 | 800           |
|-----------------------|---------------|
| Depth                 | 525           |
| Height                | 800           |
| Customs tariff number | 94032080      |
| Product material      | Sheet steel   |
| Product surface       | Powder coated |
| Door type             | Perfo         |
| Door height 1         | 700 mm        |
| Number of shelves     | 2             |
| Shelf Type            | Full Depth    |
| Shelf Material        | Steel         |
| Shelf Load Capacity   | 75kg          |