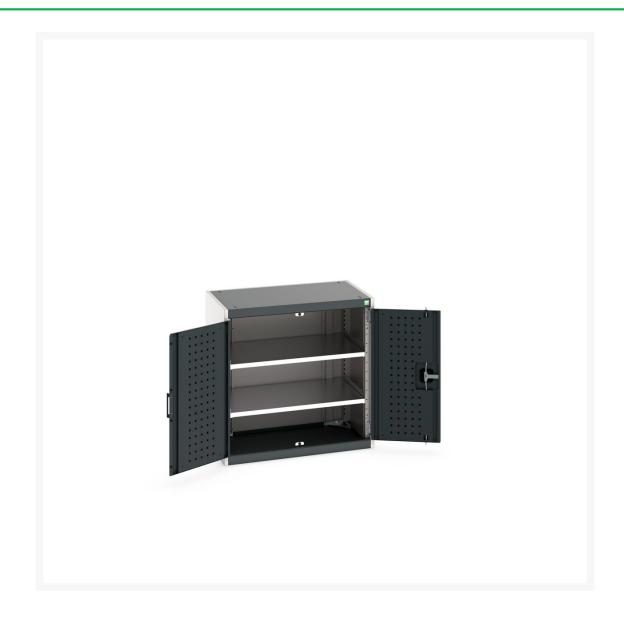

#### **Short Description**

cubio cupboard with perfo doors & 2 shelves WxDxH: 800x525x800mm

### **Additional Information**

| Width                 | 800           |
|-----------------------|---------------|
| Depth                 | 525           |
| Height                | 800           |
| Customs tariff number | 94032080      |
| Product material      | Sheet steel   |
| Product surface       | Powder coated |
| Door type             | Perfo         |
| Door height 1         | 700 mm        |
| Number of shelves     | 2             |
| Shelf Type            | Full Depth    |
| Shelf Material        | Steel         |
| Shelf Load Capacity   | 75kg          |