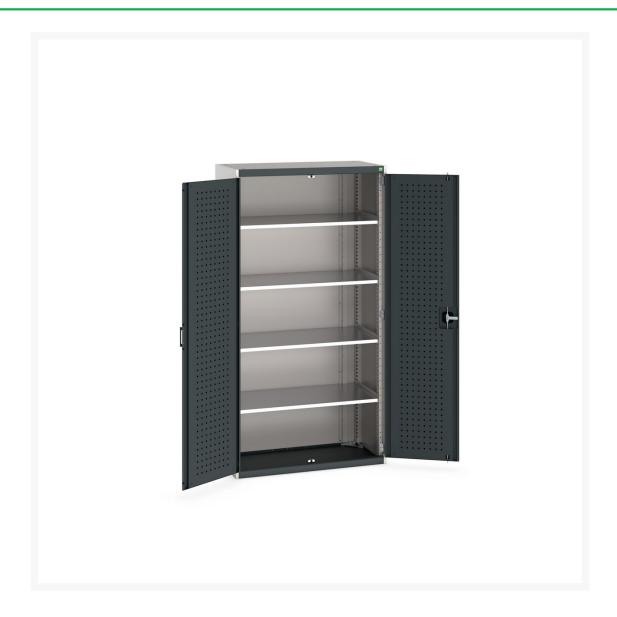

#### **Short Description**

cubio cupboard with perfo doors & 4 shelves WxDxH: 1050x525x2000mm

### **Additional Information**

| Width                 | 1050          |
|-----------------------|---------------|
| Depth                 | 525           |
| Height                | 2000          |
| Customs tariff number | 94032080      |
| Product material      | Sheet steel   |
| Product surface       | Powder coated |
| Door type             | Perfo         |
| Door height 1         | 1900 mm       |
| Number of shelves     | 4             |
| Shelf Type            | Full Depth    |
| Shelf Material        | Steel         |
| Shelf Load Capacity   | 100kg         |