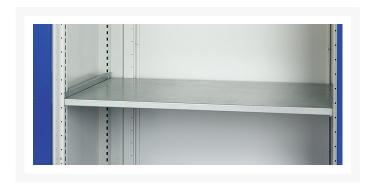

### **Additional Information**

| Width                 | 1050          |
|-----------------------|---------------|
| Depth                 | 525           |
| Height                | 2000          |
| Customs tariff number | 94032080      |
| Product material      | Sheet steel   |
| Product surface       | Powder coated |
| Door type             | Perfo         |
| Door height 1         | 1900 mm       |
| Number of shelves     | 4             |
| Shelf Type            | Full Depth    |
| Shelf Material        | Steel         |
| Shelf Load Capacity   | 100kg         |