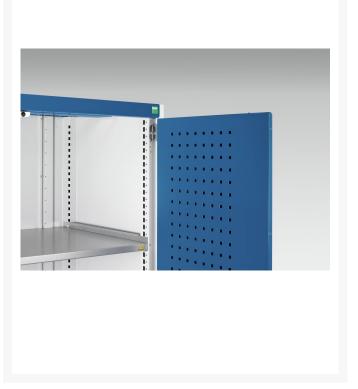

#### **Short Description**

cubio cupboard with perfo doors & 4 shelves WxDxH: 1050x525x2000mm

### **Additional Information**

| Width                 | 1050          |
|-----------------------|---------------|
| Depth                 | 525           |
| Height                | 2000          |
| Customs tariff number | 94032080      |
| Product material      | Sheet steel   |
| Product surface       | Powder coated |
| Door type             | Perfo         |
| Door height 1         | 1900 mm       |
| Number of shelves     | 4             |
| Shelf Type            | Full Depth    |
| Shelf Material        | Steel         |
| Shelf Load Capacity   | 100kg         |