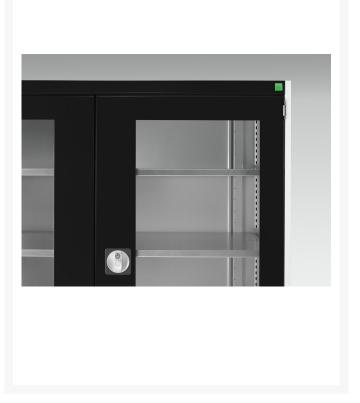

#### **Short Description**

cubio cupboard with window doors & 3 shelves WxDxH: 1050x525x1600mm

### **Additional Information**

| Width 1               | 1050          |
|-----------------------|---------------|
| Depth 5               | 525           |
| Height 1              | 1600          |
| Customs tariff number | 94032080      |
| Product material      | Sheet steel   |
| Product surface F     | Powder coated |
| Door type V           | Window        |
| Door height 1         | 1500 mm       |
| Number of shelves     | 3             |
| Shelf Material        | Steel Steel   |
| Shelf Load Capacity   | 100kg         |