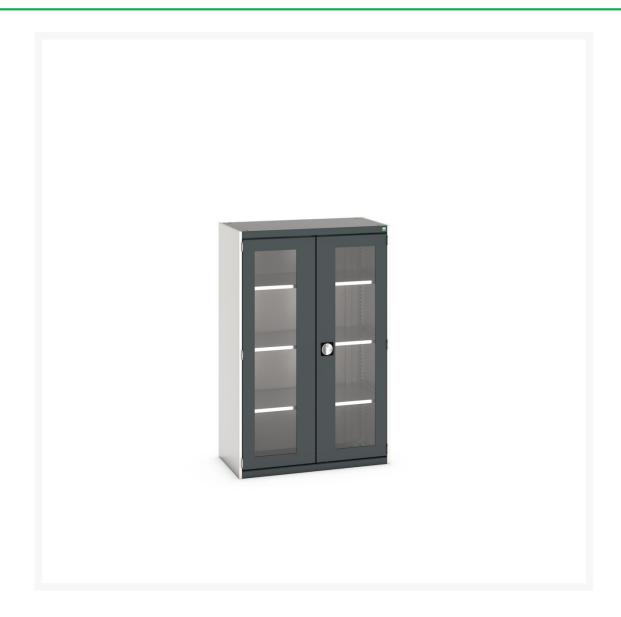

#### **Short Description**

cubio cupboard with window doors & 3 shelves WxDxH: 1050x525x1600mm

### **Additional Information**

| Width 1               | 1050          |
|-----------------------|---------------|
| Depth 5               | 525           |
| Height 1              | 1600          |
| Customs tariff number | 94032080      |
| Product material      | Sheet steel   |
| Product surface F     | Powder coated |
| Door type V           | Window        |
| Door height 1         | 1500 mm       |
| Number of shelves     | 3             |
| Shelf Material        | Steel Steel   |
| Shelf Load Capacity   | 100kg         |