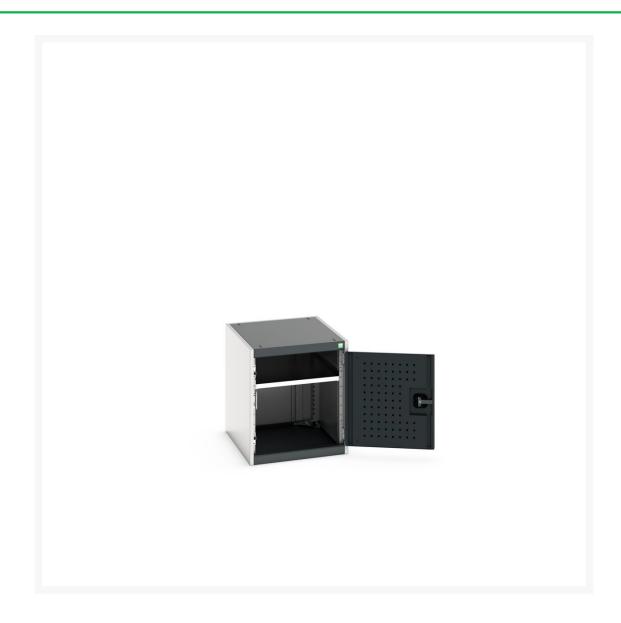

#### **Short Description**

cubio cupboard with perfo door WxDxH: 525x650x600mm

### **Additional Information**

| Width                 | 525           |
|-----------------------|---------------|
| Depth                 | 650           |
| Height                | 600           |
| Customs tariff number | 94032080      |
| Product material      | Sheet steel   |
| Product surface       | Powder coated |
| Door type             | Perfo         |
| Door height 1         | 500 mm        |
| Number of shelves     | 1             |
| Shelf Type            | Full Depth    |
| Shelf Material        | Steel         |
| Shelf Load Capacity   | 75kg          |