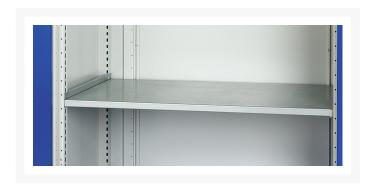

### **Additional Information**

| Width                 | 525           |
|-----------------------|---------------|
| Depth                 | 650           |
| Height                | 600           |
| Customs tariff number | 94032080      |
| Product material      | Sheet steel   |
| Product surface       | Powder coated |
| Door type             | Perfo         |
| Door height 1         | 500 mm        |
| Number of shelves     | 1             |
| Shelf Type            | Full Depth    |
| Shelf Material        | Steel         |
| Shelf Load Capacity   | 75kg          |