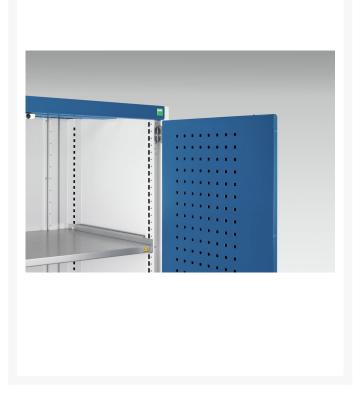

#### **Short Description**

cubio cupboard with perfo door WxDxH: 525x650x600mm

### **Additional Information**

| Width                 | 525           |
|-----------------------|---------------|
| Depth                 | 650           |
| Height                | 600           |
| Customs tariff number | 94032080      |
| Product material      | Sheet steel   |
| Product surface       | Powder coated |
| Door type             | Perfo         |
| Door height 1         | 500 mm        |
| Number of shelves     | 1             |
| Shelf Type            | Full Depth    |
| Shelf Material        | Steel         |
| Shelf Load Capacity   | 75kg          |